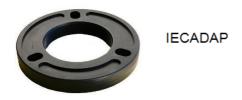

# IEC VALVE REPLACEMENT ADAPTOR Fits both Trailco and Hardie style.

#### IECADAP

| IEC22<br>IEC17<br>IEC18<br>IEC20<br>IEC21<br>IEC24<br>IEC15 | <u>Contact</u> |
|-------------------------------------------------------------|----------------|
| IEC16                                                       |                |
| IEC09                                                       |                |
| IEC10                                                       | Product        |
| IEC11                                                       | Links          |
| IEC12                                                       |                |
| IEC13                                                       |                |