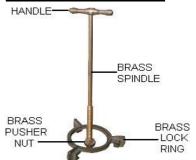

# IEC OLD STYLE ELBOW PARTS

### **IEC OUTLET BEND & PARTS**

| • |                                               |      |      |     |        |             |
|---|-----------------------------------------------|------|------|-----|--------|-------------|
|   | IEC to Female Outlet Elbow Complete 100mm (   | (4") |      |     | IECVE4 | Contact     |
|   | (comes complete with MHBR100 rubber)          |      |      |     |        |             |
|   | Vee Rubber for Elbow Outlet                   |      |      |     | J159   | <u>Link</u> |
|   | IEC Handle                                    |      |      |     | IEC62  | Contact     |
|   | IEC Brass Spindle                             |      |      |     | IEC60  | <u>Link</u> |
|   | IEC Brass Pusher Nut                          |      |      |     | IEC57  | <u>Link</u> |
|   | IEC Brass Locking Ring 100mm (4")             |      |      |     | IEC52  | Contact     |
|   | IEC Dust Cover & Seal only 100mm (4")         |      |      |     | IEC55  | <u>Link</u> |
|   | IEC Dust Covor with Seal & Locking Ring 100mm | (4") |      |     | IEC99  | <u>Link</u> |
|   |                                               | 0.D. | I.D. | HT. |        |             |
|   | IEC Bend Rubber 80mm (3")                     | 110  | 89   | 12  | IEC42  |             |
|   | IEC Bend Rubber 100mm (4")                    | 127  | 107  | 15  | IEC43  | <u>Link</u> |
|   | IEC Bend Rubber 154mm (5")                    | 154  | 137  | 14  | IEC44  |             |
|   |                                               |      |      |     |        |             |