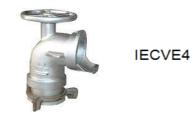

### **IEC OUTLET BEND & PARTS**

| • |                                               |      |      |     |        |             |
|---|-----------------------------------------------|------|------|-----|--------|-------------|
|   | IEC to Female Outlet Elbow Complete 100mm (   | (4") |      |     | IECVE4 | Contact     |
|   | (comes complete with MHBR100 rubber)          |      |      |     |        |             |
|   | Vee Rubber for Elbow Outlet                   |      |      |     | J159   | <u>Link</u> |
|   | IEC Handle                                    |      |      |     | IEC62  | Contact     |
|   | IEC Brass Spindle                             |      |      |     | IEC60  | <u>Link</u> |
|   | IEC Brass Pusher Nut                          |      |      |     | IEC57  | <u>Link</u> |
|   | IEC Brass Locking Ring 100mm (4")             |      |      |     | IEC52  | Contact     |
|   | IEC Dust Cover & Seal only 100mm (4")         |      |      |     | IEC55  | <u>Link</u> |
|   | IEC Dust Covor with Seal & Locking Ring 100mm | (4") |      |     | IEC99  | <u>Link</u> |
|   |                                               | 0.D. | I.D. | HT. |        |             |
|   | IEC Bend Rubber 80mm (3")                     | 110  | 89   | 12  | IEC42  |             |
|   | IEC Bend Rubber 100mm (4")                    | 127  | 107  | 15  | IEC43  | <u>Link</u> |
|   | IEC Bend Rubber 154mm (5")                    | 154  | 137  | 14  | IEC44  |             |
|   |                                               |      |      |     |        |             |

#### IEC to FEMALE ELBOW