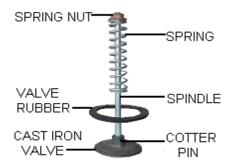

# IEC VALVE PARTS

| IEC Valve Replacement Adaptor to 100mm (4") FI BSPT<br>With IEC12 Rubber Seal (No Bolts Supplied) |      |      |     |  |  |  |
|---------------------------------------------------------------------------------------------------|------|------|-----|--|--|--|
| IEC Spring Nut                                                                                    |      |      |     |  |  |  |
| IEC 225mm (9") Spindle                                                                            |      |      |     |  |  |  |
| IEC 300mm (12") Spindle                                                                           |      |      |     |  |  |  |
| IEC 125mm (5") Spring                                                                             |      |      |     |  |  |  |
| IEC 150mm (6") Spring                                                                             |      |      |     |  |  |  |
| IEC Cotter Pin                                                                                    |      |      |     |  |  |  |
| IEC Acetal Valve 100mm (4") (Approx 103mm Dia.)                                                   |      |      |     |  |  |  |
| IEC Acetal Valve 125mm (5") (Approx 123mm Dia.)                                                   |      |      |     |  |  |  |
|                                                                                                   | O.D. | I.D. | HT. |  |  |  |
| IEC Valve Rubber 100mm (4") x 80mm (3")                                                           | 124  | 70   | 5   |  |  |  |
| IEC Valve Rubber 100mm (4") x 100mm (4")                                                          | 123  | 94   | 5   |  |  |  |
| IEC Valve Rubber 150mm (6") x 80mm (3")                                                           | 145  | 73   | 5   |  |  |  |
| IEC Valve Rubber 150mm (6") x 100mm (4")                                                          | 144  | 101  | 5   |  |  |  |
| IEC Valve Rubber 150mm (6") x 125mm (5")                                                          | 142  | 111  | 5   |  |  |  |

#### IEC HYDRANT VALVE PARTS