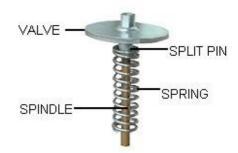

# REPLACEMENT PARTS FOR McCAREY

# **REPLACEMENT PARTS FOR McCAREY**

|                                | 0.D. | I.D. | HT. |         |             |  |
|--------------------------------|------|------|-----|---------|-------------|--|
| McCarey New Rubber 100mm (4")  | 234  | 100  | 6   | MR100   | Contact     |  |
| McCarey Split Pin              |      |      |     | VE21    | <u>Link</u> |  |
| McCarey Brass Spindle          |      |      |     | MBS     | Contact     |  |
| McCarey Spring                 |      |      |     | MS      | Contact     |  |
| McCarey Bend Rubber 80mm (3")  | 102  | 77   | 10  | MHBR80  | <u>Link</u> |  |
| McCarey Bend Rubber 100mm (4") | 127  | 101  | 12  | MHBR100 | <u>Link</u> |  |
| McCarey Bend Rubber 125mm (5") | 149  | 124  | 9   | MHBR125 | <u>Link</u> |  |
|                                |      |      |     |         |             |  |