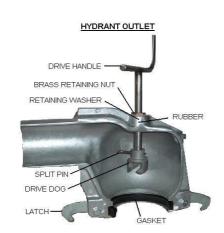

## QISCROSS HYDRANT OUTLET SPARES

| HIDRANI COILEI SPARES                                         |       |             |
|---------------------------------------------------------------|-------|-------------|
| Stainless Steel Drive Handle                                  | QP7   |             |
| Brass Retaining Nut                                           | QP8   |             |
| Stainless Steel Retaining Washer                              | QP9   |             |
| Handle Vee Seal (Rubber)                                      | QP10  | <u>Link</u> |
| Bottom Drive Dog (Cast Stainless Steel)                       | QP11  |             |
| Stainless Steel Drive Dog Split Pin                           | QP12  |             |
| Steel Side Latch                                              | QP13  |             |
| 80mm (3") Outlet Gasket (use 100mm (4") QISCROSS Vee Rubber)  | E4672 |             |
| 100mm (4") Outlet Gasket (use 125mm (5") QISCROSS Vee Rubber) | E4665 | <u>Link</u> |
| 125mm (5") Outlet Gasket (use 150mm (6") QISCROSS Vee Rubber) | E5753 |             |