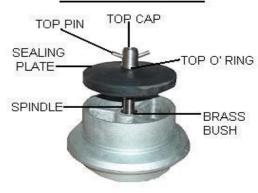

#### **QISCROSS SCREWED HYDRANT SPARES**

| JOHN DIVINI                                              |      |             |
|----------------------------------------------------------|------|-------------|
| 80mm (3") Sealing Plate (Rubber coated stainless steel)  | QP0  |             |
| 100mm (4") Sealing Plate (Rubber coated stainless steel) | QP1  |             |
| 125mm (5") Sealing Plate (Rubber coated stainless steel) | QP2  |             |
| Spindle Complete (Stainless Steel)(Includes QP4,QP5,QP6) | QP3  | <u>Link</u> |
| Top Cap (Stainless Steel)                                | QP4  |             |
| Top Pin (Stainless Steel)                                | QP5  |             |
| Top O' Ring                                              | QP6  |             |
| Brass Bush (Press Fit)                                   | QP14 |             |
|                                                          |      |             |