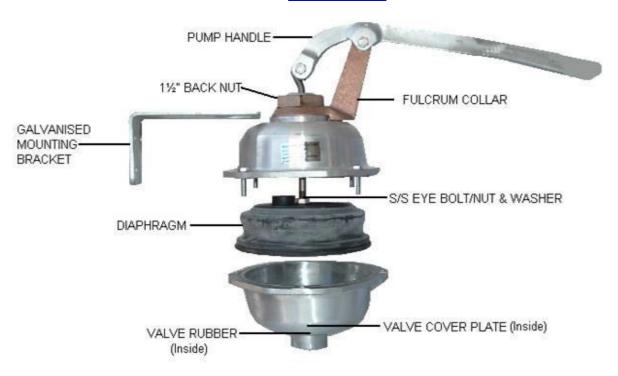

## **READ HAND PRIMING PUMP SPARES**

| Diaphragm                              | RHPA/3  |
|----------------------------------------|---------|
| Galvanised Mounting Bracket            | RHPA/4  |
| Fulcrum Collar                         | RHPA/5  |
| 40mm (1½") Back Nut                    | RHPA/6  |
| Pump Handle                            | RHPA/7  |
| Stainless Steel Eye Bolt, Nut & Washer | RHPA/8  |
| Valve Cover Plate                      | RHPA/11 |
| Valve Rubber                           | RHPA/12 |

## **Product Link**

This "Read Hand Priming Pump" has a heavy duty polished Aluminium body with an Aluminium fulcrum collar. The Diaphragm is very solid rubber with a metal plate encompassed in the bottom for extra strength. Each Stroke displaces 1.9 litres of Air.