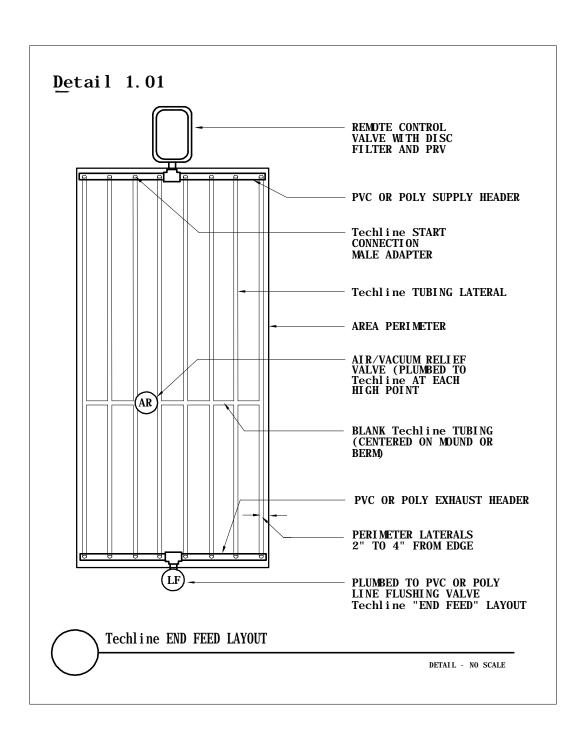

| 3/4" Disc Filter w/o Shut-off Valve (DF075)                            |
| Detail E.16       | 95    | TLAVRV - Air/Vacuum Relief Valve                                       |
| Detail E.17       | 95    | 3/4" Disc Filter with Shut-off Valve (DFV075)                          |
| Detail E.18       | 95    | TLFV-1 - Line Flushing Valve - 17mm Barbed Insert with Collar          |
| Detail E.19       | 95    | TL050MFV-1 - Line Flushing Valve - ½" MPT                              |
| Detail E.20       | 95    | MOPC – Non-Stackable                                                   |
| Detail E.21       | 95    | MOPC – Stackable                                                       |
| Detail E.22       | 95    | MOPC – Exploded View                                                   |



# Techline "END FEED" Layout



# Techline "CENTER FEED" Layout



### "PARKING LOT ISLAND" Layout Option 1



## Techline "SLOPE LAYOUT" - Option 1



Techline "SLOPE LAYOUT" - Option 1



Techline "SLOPE LAYOUT" - Option 2



"IRREGULAR AREA" - Triangular Area



#### "IRREGULAR AREA" - Odd Curves



"Techline Perimeter for Sprinklers" Layout



### "PARKING LOT ISLAND" Layout Option 2







Filter Connections in Valve Box







#### Remote Control Valve Connections







#### **Techline Start Connections**







#### **Techline Start Connections**







# **Techline Fitting Connections**





#### **Techline Start Connections**







#### A/VRV In Valve Box









Line Flushing Valve in Valve Box





## Line Flushing Valve in Valve Box





Techline Sample Layout & Tree Plant