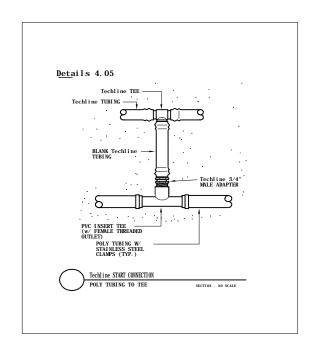

C – Non-Stackable                                                   |
| Detail E.21       | 95    | MOPC – Stackable                                                       |
| Detail E.22       | 95    | MOPC – Exploded View                                                   |



# Techline "END FEED" Layout



# Techline "CENTER FEED" Layout



### "PARKING LOT ISLAND" Layout Option 1



## Techline "SLOPE LAYOUT" - Option 1



Techline "SLOPE LAYOUT" - Option 1



Techline "SLOPE LAYOUT" - Option 2



"IRREGULAR AREA" - Triangular Area



#### "IRREGULAR AREA" - Odd Curves



"Techline Perimeter for Sprinklers" Layout



### "PARKING LOT ISLAND" Layout Option 2







Filter Connections in Valve Box







#### Remote Control Valve Connections







#### **Techline Start Connections**







#### **Techline Start Connections**







# **Techline Fitting Connections**





#### **Techline Start Connections**







#### A/VRV In Valve Box









Line Flushing Valve in Valve Box





## Line Flushing Valve in Valve Box





Techline Sample Layout & Tree Planting





Techline Trenching Sideview & Subgrade



**Techline Sub-Header Installation** 







#### **MOPC** Above Grade





### MOPC in Valve Box























Fittings, Components, PRV























Fittings, PRV, Line Flushing Valve, Filter, A/VRV, MOPC