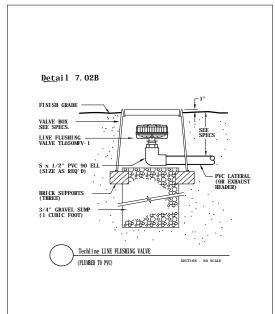

## TABLE OF CONTENTS - DESIGN DETAIL DRAWINGS (2 of 2)

| Detail<br>Number: | Page: | Description:                                                           |
|-------------------|-------|------------------------------------------------------------------------|
| Detail 7.02b      | 87    | Line Flushing Valve - Plumbed to PVC Pipe in Valve Box - Option 2      |
| Detail 7.03       | 88    | Line Flushing Valve - Plumbed to Poly Pipe in Valve Box                |
| Detail 7.04       | 88    | Line Flushing Valve with TLSOV in Valve Box                            |
| Detail 8.01       | 89    | Techline - Sample Layout                                               |
| Detail 8.02       | 89    | Techline - Tree Planting                                               |
| Detail 8.03       | 90    | Techline - Trenching Side View                                         |
| Detail 8.04       | 90    | Techline Subgrade Installation                                         |
| Detail 8.05       | 91    | Techline Sub-Header Installation                                       |
| Detail 9.01       | 92    | MOPC - Non-Stackable - Above Grade with Micro-Tubing (EDTUBE) attached |
| Detail 9.02       | 92    | MOPC - Stackable - Above Grade with Micro-Tubing (EDTUBE) attached     |
| Detail 9.03       | 92    | MOPC - Stackable - Above Grade with Fixed Spray                        |
| Detail 9.04       | 93    | MOPC - Non-Stackable in Valve Box                                      |
| Detail 9.05       | 93    | MOPC - Stackable in Valve Box                                          |
| Detail E.01       | 94    | TLELL - Techline Insert Elbow                                          |
| Detail E.02       | 94    | TLCOUP - Techline Insert Coupler                                       |
| Detail E.03       | 94    | TL075MA - Techline Insert x ¾" MPT Male Adapter                        |
| Detail E.04       | 94    | TL075FTEE - Techline 3/4" Female Combo Tee (Ins x Ins x 3/4" FPT)      |
| Detail E.05       | 94    | TLTEE - Techline Insert Tee                                            |
| Detail E.06       | 94    | TLCROS - Techline Insert Cross                                         |
| Detail E.07       | 94    | TL2W075MA - Techline 2-Way "V" Male Adapter (Ins x Ins x 3/4" MPT)     |
| Detail E.08       | 94    | TLDPLUG - Techline Dripper Plug Ring                                   |
| Detail E.09       | 94    | FIG8 - Techline Figure 8 Line End                                      |
| Detail E.10       | 94    | TLMTUBEADP - Techline to Micro-Tubing Adapter                          |
| Detail E.11       | 94    | Pressure Regulating Valve - ¾" (PRV075xFxx)                            |
| Detail E.12       | 95    | Pressure Regulating Valve - 1½" (PRV150xx)                             |
| Detail E.13       | 95    | TLS6 - 6" Soil Staple                                                  |
| Detail E.14       | 95    | TLSOV - Shut-off Valve (Ins x Ins)                                     |
| Detail E.15       | 95    | 3/4" Disc Filter w/o Shut-off Valve (DF075)                            |
| Detail E.16       | 95    | TLAVRV - Air/Vacuum Relief Valve                                       |
| Detail E.17       | 95    | 3/4" Disc Filter with Shut-off Valve (DFV075)                          |
| Detail E.18       | 95    | TLFV-1 - Line Flushing Valve - 17mm Barbed Insert with Collar          |
| Detail E.19       | 95    | TL050MFV-1 - Line Flushing Valve - ½" MPT                              |
| Detail E.20       | 95    | MOPC – Non-Stackable                                                   |
| Detail E.21       | 95    | MOPC – Stackable                                                       |
| Detail E.22       | 95    | MOPC – Exploded View                                                   |

## Line Flushing Valve in Valve Box

Techline Sample Layout & Tree Planting

Techline Trenching Sideview & Subgrade

**Techline Sub-Header Installation** 