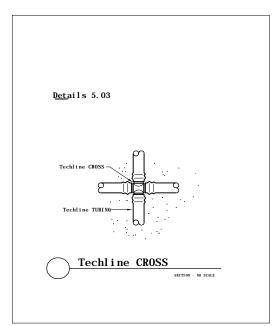

|
| Detail E.21       | 95    | MOPC – Stackable                                                       |
| Detail E.22       | 95    | MOPC – Exploded View                                                   |



# Techline "END FEED" Layout



# Techline "CENTER FEED" Layout



### "PARKING LOT ISLAND" Layout Option 1



## Techline "SLOPE LAYOUT" - Option 1



Techline "SLOPE LAYOUT" - Option 1



Techline "SLOPE LAYOUT" - Option 2



"IRREGULAR AREA" - Triangular Area



#### "IRREGULAR AREA" - Odd Curves



"Techline Perimeter for Sprinklers" Layout



### "PARKING LOT ISLAND" Layout Option 2







Filter Connections in Valve Box







#### Remote Control Valve Connections







#### **Techline Start Connections**







#### **Techline Start Connections**







# **Techline Fitting Connections**





#### **Techline Start Connections**







#### A/VRV In Valve Box









Line Flushing Valve in Valve Box





## Line Flushing Valve in Valve Box





Techline Sample Layout & Tree Planting





Techline Trenching Sideview & Subgrade



**Techline Sub-Header Installation** 







#### **MOPC** Above Grade





### MOPC in Valve Box























Fittings, Components, PRV























Fittings, PRV, Line Flushing Valve, Filter, A/VRV, MOPC