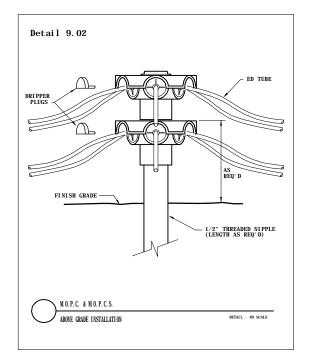

" Layout Option 1



## Techline "SLOPE LAYOUT" - Option 1



Techline "SLOPE LAYOUT" - Option 1



Techline "SLOPE LAYOUT" - Option 2



"IRREGULAR AREA" - Triangular Area



#### "IRREGULAR AREA" - Odd Curves



"Techline Perimeter for Sprinklers" Layout



### "PARKING LOT ISLAND" Layout Option 2







Filter Connections in Valve Box







#### Remote Control Valve Connections







#### **Techline Start Connections**







#### **Techline Start Connections**







# **Techline Fitting Connections**





#### **Techline Start Connections**







#### A/VRV In Valve Box









Line Flushing Valve in Valve Box





## Line Flushing Valve in Valve Box





Techline Sample Layout & Tree Planting





Techline Trenching Sideview & Subgrade



**Techline Sub-Header Installation** 







#### **MOPC** Above Grade





### MOPC in Valve Box























Fittings, Components, PRV























Fittings, PRV, Line Flushing Valve, Filter, A/VRV, MOPC