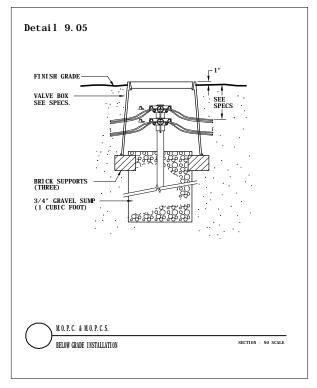

## TABLE OF CONTENTS - DESIGN DETAIL DRAWINGS (2 of 2)

| Detail<br>Number: | Page: | Description:                                                           |
|-------------------|-------|------------------------------------------------------------------------|
| Detail 7.02b      | 87    | Line Flushing Valve - Plumbed to PVC Pipe in Valve Box - Option 2      |
| Detail 7.03       | 88    | Line Flushing Valve - Plumbed to Poly Pipe in Valve Box                |
| Detail 7.04       | 88    | Line Flushing Valve with TLSOV in Valve Box                            |
| Detail 8.01       | 89    | Techline - Sample Layout                                               |
| Detail 8.02       | 89    | Techline - Tree Planting                                               |
| Detail 8.03       | 90    | Techline - Trenching Side View                                         |
| Detail 8.04       | 90    | Techline Subgrade Installation                                         |
| Detail 8.05       | 91    | Techline Sub-Header Installation                                       |
| Detail 9.01       | 92    | MOPC - Non-Stackable - Above Grade with Micro-Tubing (EDTUBE) attached |
| Detail 9.02       | 92    | MOPC - Stackable - Above Grade with Micro-Tubing (EDTUBE) attached     |
| Detail 9.03       | 92    | MOPC - Stackable - Above Grade with Fixed Spray                        |
| Detail 9.04       | 93    | MOPC - Non-Stackable in Valve Box                                      |
| Detail 9.05       | 93    | MOPC - Stackable in Valve Box                                          |
| Detail E.01       | 94    | TLELL - Techline Insert Elbow                                          |
| Detail E.02       | 94    | TLCOUP - Techline Insert Coupler                                       |
| Detail E.03       | 94    | TL075MA - Techline Insert x ¾" MPT Male Adapter                        |
| Detail E.04       | 94    | TL075FTEE - Techline 3/4" Female Combo Tee (Ins x Ins x 3/4" FPT)      |
| Detail E.05       | 94    | TLTEE - Techline Insert Tee                                            |
| Detail E.06       | 94    | TLCROS - Techline Insert Cross                                         |
| Detail E.07       | 94    | TL2W075MA - Techline 2-Way "V" Male Adapter (Ins x Ins x 3/4" MPT)     |
| Detail E.08       | 94    | TLDPLUG - Techline Dripper Plug Ring                                   |
| Detail E.09       | 94    | FIG8 - Techline Figure 8 Line End                                      |
| Detail E.10       | 94    | TLMTUBEADP - Techline to Micro-Tubing Adapter                          |
| Detail E.11       | 94    | Pressure Regulating Valve - ¾" (PRV075xFxx)                            |
| Detail E.12       | 95    | Pressure Regulating Valve - 1½" (PRV150xx)                             |
| Detail E.13       | 95    | TLS6 - 6" Soil Staple                                                  |
| Detail E.14       | 95    | TLSOV - Shut-off Valve (Ins x Ins)                                     |
| Detail E.15       | 95    | 3/4" Disc Filter w/o Shut-off Valve (DF075)                            |
| Detail E.16       | 95    | TLAVRV - Air/Vacuum Relief Valve                                       |
| Detail E.17       | 95    | 3/4" Disc Filter with Shut-off Valve (DFV075)                          |
| Detail E.18       | 95    | TLFV-1 - Line Flushing Valve - 17mm Barbed Insert with Collar          |
| Detail E.19       | 95    | TL050MFV-1 - Line Flushing Valve - ½" MPT                              |
| Detail E.20       | 95    | MOPC – Non-Stackable                                                   |
| Detail E.21       | 95    | MOPC – Stackable                                                       |
| Detail E.22       | 95    | MOPC – Exploded View                                                   |

### MOPC in Valve Box

Fittings, Components, PRV

Fittings, PRV, Line Flushing Valve, Filter, A/VRV, MOPC