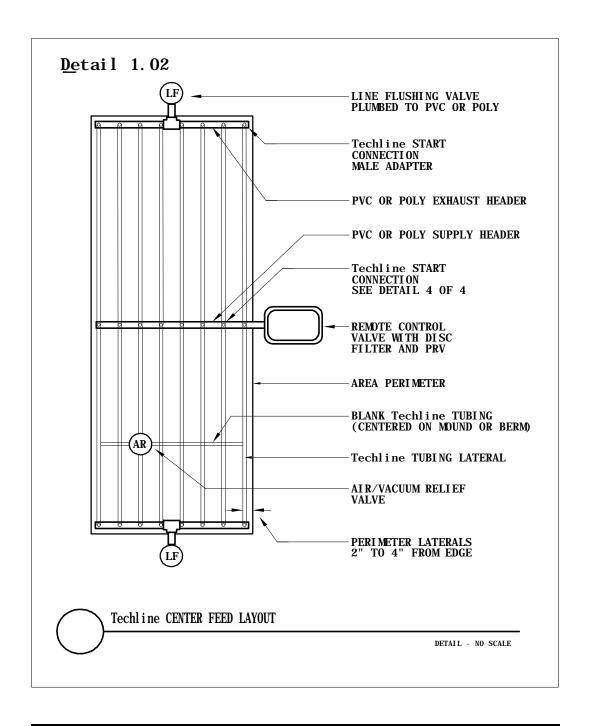

ff Valve (DF075)                            |
| Detail E.16       | 95    | TLAVRV - Air/Vacuum Relief Valve                                       |
| Detail E.17       | 95    | 3/4" Disc Filter with Shut-off Valve (DFV075)                          |
| Detail E.18       | 95    | TLFV-1 - Line Flushing Valve - 17mm Barbed Insert with Collar          |
| Detail E.19       | 95    | TL050MFV-1 - Line Flushing Valve - ½" MPT                              |
| Detail E.20       | 95    | MOPC – Non-Stackable                                                   |
| Detail E.21       | 95    | MOPC – Stackable                                                       |
| Detail E.22       | 95    | MOPC – Exploded View                                                   |



# Techline "END FEED" Layout



# Techline "CENTER FEED" Layout



### "PARKING LOT ISLAND" Layout Option 1



## Techline "SLOPE LAYOUT" - Option 1



Techline "SLOPE LAYOUT" - Option 1



Techline "SLOPE LAYOUT" - Option 2



"IRREGULAR AREA" - Triangular Area



#### "IRREGULAR AREA" - Odd Curves



"Techline Perimeter for Sprinklers" Layout



### "PARKING LOT ISLAND" Layout Option 2







Filter Connections in Valve Box







#### Remote Control Valve Connections







#### **Techline Start Connections**







#### **Techline Start Connections**







# **Techline Fitting Connections**





#### **Techline Start Connections**







#### A/VRV In Valve Box









Line Flushing Valve in Valve Box





## Line Flushing Valve in Valve Box





Techline Sample Layout & Tree Planting





Techline Trenching Side