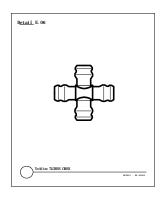

## TABLE OF CONTENTS - DESIGN DETAIL DRAWINGS (2 of 2)

| Detail<br>Number: | Page: | Description:                                                           |
|-------------------|-------|------------------------------------------------------------------------|
| Detail 7.02b      | 87    | Line Flushing Valve - Plumbed to PVC Pipe in Valve Box - Option 2      |
| Detail 7.03       | 88    | Line Flushing Valve - Plumbed to Poly Pipe in Valve Box                |
| Detail 7.04       | 88    | Line Flushing Valve with TLSOV in Valve Box                            |
| Detail 8.01       | 89    | Techline - Sample Layout                                               |
| Detail 8.02       | 89    | Techline - Tree Planting                                               |
| Detail 8.03       | 90    | Techline - Trenching Side View                                         |
| Detail 8.04       | 90    | Techline Subgrade Installation                                         |
| Detail 8.05       | 91    | Techline Sub-Header Installation                                       |
| Detail 9.01       | 92    | MOPC - Non-Stackable - Above Grade with Micro-Tubing (EDTUBE) attached |
| Detail 9.02       | 92    | MOPC - Stackable - Above Grade with Micro-Tubing (EDTUBE) attached     |
| Detail 9.03       | 92    | MOPC - Stackable - Above Grade with Fixed Spray                        |
| Detail 9.04       | 93    | MOPC - Non-Stackable in Valve Box                                      |
| Detail 9.05       | 93    | MOPC - Stackable in Valve Box                                          |
| Detail E.01       | 94    | TLELL - Techline Insert Elbow                                          |
| Detail E.02       | 94    | TLCOUP - Techline Insert Coupler                                       |
| Detail E.03       | 94    | TL075MA - Techline Insert x ¾" MPT Male Adapter                        |
| Detail E.04       | 94    | TL075FTEE - Techline 3/4" Female Combo Tee (Ins x Ins x 3/4" FPT)      |
| Detail E.05       | 94    | TLTEE - Techline Insert Tee                                            |
| Detail E.06       | 94    | TLCROS - Techline Insert Cross                                         |
| Detail E.07       | 94    | TL2W075MA - Techline 2-Way "V" Male Adapter (Ins x Ins x 3/4" MPT)     |
| Detail E.08       | 94    | TLDPLUG - Techline Dripper Plug Ring                                   |
| Detail E.09       | 94    | FIG8 - Techline Figure 8 Line End                                      |
| Detail E.10       | 94    | TLMTUBEADP - Techline to Micro-Tubing Adapter                          |
| Detail E.11       | 94    | Pressure Regulating Valve - ¾" (PRV075xFxx)                            |
| Detail E.12       | 95    | Pressure Regulating Valve - 1½" (PRV150xx)                             |
| Detail E.13       | 95    | TLS6 - 6" Soil Staple                                                  |
| Detail E.14       | 95    | TLSOV - Shut-off Valve (Ins x Ins)                                     |
| Detail E.15       | 95    | 3/4" Disc Filter w/o Shut-off Valve (DF075)                            |
| Detail E.16       | 95    | TLAVRV - Air/Vacuum Relief Valve                                       |
| Detail E.17       | 95    | 3/4" Disc Filter with Shut-off Valve (DFV075)                          |
| Detail E.18       | 95    | TLFV-1 - Line Flushing Valve - 17mm Barbed Insert with Collar          |
| Detail E.19       | 95    | TL050MFV-1 - Line Flushing Valve - ½" MPT                              |
| Detail E.20       | 95    | MOPC – Non-Stackable                                                   |
| Detail E.21       | 95    | MOPC – Stackable                                                       |
| Detail E.22       | 95    | MOPC – Exploded View                                                   |