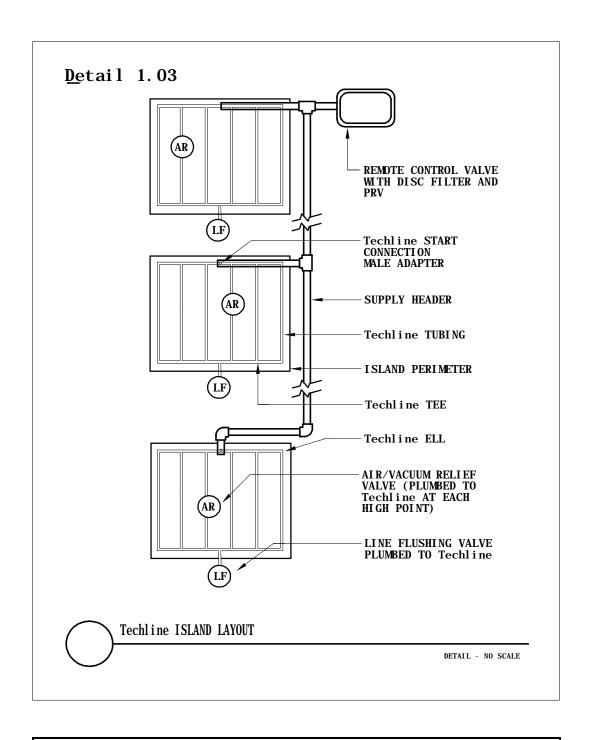

|
| Detail E.16       | 95    | TLAVRV - Air/Vacuum Relief Valve                                       |
| Detail E.17       | 95    | 3/4" Disc Filter with Shut-off Valve (DFV075)                          |
| Detail E.18       | 95    | TLFV-1 - Line Flushing Valve - 17mm Barbed Insert with Collar          |
| Detail E.19       | 95    | TL050MFV-1 - Line Flushing Valve - ½" MPT                              |
| Detail E.20       | 95    | MOPC – Non-Stackable                                                   |
| Detail E.21       | 95    | MOPC – Stackable                                                       |
| Detail E.22       | 95    | MOPC – Exploded View                                                   |



# Techline "END FEED" Layout



# Techline "CENTER FEED" Layout



### "PARKING LOT ISLAND" Layout Option 1



## Techline "SLOPE LAYOUT" - Option 1



Techline "SLOPE LAYOUT" - Option 1



Techline "SLOPE LAYOUT" - Option 2



"IRREGULAR AREA" - Triangular Area



#### "IRREGULAR AREA" - Odd Curves



"Techline Perimeter for Sprinklers" Layout



### "PARKING LOT ISLAND" Layout Option 2







Filter Connections in Valve Box







#### Remote Control Valve Connections







#### **Techline Start Connections**







#### **Techline Start Connections**







# **Techline Fitting Connections**





#### **Techline Start Connections**







#### A/VRV In Valve Box









Line Flushing Valve in Valve Box





## Line Flushing Valve in Valve Box





Techline Sample Layout & Tree Planting





Techline Trenching Sideview & Subgrade



**Techline Sub-H