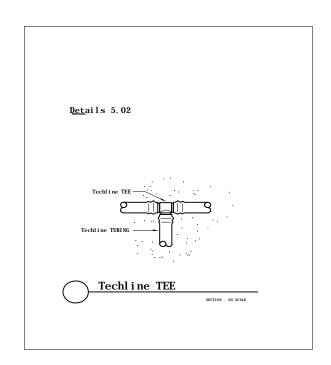

|
| Detail E.21       | 95    | MOPC – Stackable                                                       |
| Detail E.22       | 95    | MOPC – Exploded View                                                   |



# Techline "END FEED" Layout



# Techline "CENTER FEED" Layout



### "PARKING LOT ISLAND" Layout Option 1



## Techline "SLOPE LAYOUT" - Option 1



Techline "SLOPE LAYOUT" - Option 1



Techline "SLOPE LAYOUT" - Option 2



"IRREGULAR AREA" - Triangular Area



#### "IRREGULAR AREA" - Odd Curves



"Techline Perimeter for Sprinklers" Layout



### "PARKING LOT ISLAND" Layout Option 2







Filter Connections in Valve Box







#### Remote Control Valve Connections







#### **Techline Start Connections**







#### **Techline Start Connections**







# **Techline Fitting Connections**





#### **Techline Start Connections**







#### A/VRV In Valve Box









Line Flushing Valve in Valve Box





## Line Flushing Valve in Valve Box





Techline Sample Layout & Tree Planting





Techline Trenching Sideview & Subgrade



**Techline Sub-Header Installation** 







#### **MOPC** Above Grade





### MOPC in Valve Box























Fittings, Components, PRV























Fittings, PRV, Line Flushing Valve, Filter, A/VRV, MOPC