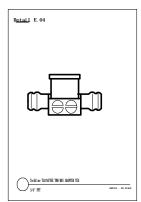

## TABLE OF CONTENTS - DESIGN DETAIL DRAWINGS (2 of 2)

| Detail<br>Number: | Page: | Description:                                                           |
|-------------------|-------|------------------------------------------------------------------------|
| Detail 7.02b      | 87    | Line Flushing Valve - Plumbed to PVC Pipe in Valve Box - Option 2      |
| Detail 7.03       | 88    | Line Flushing Valve - Plumbed to Poly Pipe in Valve Box                |
| Detail 7.04       | 88    | Line Flushing Valve with TLSOV in Valve Box                            |
| Detail 8.01       | 89    | Techline - Sample Layout                                               |
| Detail 8.02       | 89    | Techline - Tree Planting                                               |
| Detail 8.03       | 90    | Techline - Trenching Side View                                         |
| Detail 8.04       | 90    | Techline Subgrade Installation                                         |
| Detail 8.05       | 91    | Techline Sub-Header Installation                                       |
| Detail 9.01       | 92    | MOPC - Non-Stackable - Above Grade with Micro-Tubing (EDTUBE) attached |
| Detail 9.02       | 92    | MOPC - Stackable - Above Grade with Micro-Tubing (EDTUBE) attached     |
| Detail 9.03       | 92    | MOPC - Stackable - Above Grade with Fixed Spray                        |
| Detail 9.04       | 93    | MOPC - Non-Stackable in Valve Box                                      |
| Detail 9.05       | 93    | MOPC - Stackable in Valve Box                                          |
| Detail E.01       | 94    | TLELL - Techline Insert Elbow                                          |
| Detail E.02       | 94    | TLCOUP - Techline Insert Coupler                                       |
| Detail E.03       | 94    | TL075MA - Techline Insert x ¾" MPT Male Adapter                        |
| Detail E.04       | 94    | TL075FTEE - Techline 3/4" Female Combo Tee (Ins x Ins x 3/4" FPT)      |
| Detail E.05       | 94    | TLTEE - Techline Insert Tee                                            |
| Detail E.06       | 94    | TLCROS - Techline Insert Cross                                         |
| Detail E.07       | 94    | TL2W075MA - Techline 2-Way "V" Male Adapter (Ins x Ins x 3/4" MPT)     |
| Detail E.08       | 94    | TLDPLUG - Techline Dripper Plug Ring                                   |
| Detail E.09       | 94    | FIG8 - Techline Figure 8 Line End                                      |
| Detail E.10       | 94    | TLMTUBEADP - Techline to Micro-Tubing Adapter                          |
| Detail E.11       | 94    | Pressure Regulating Valve - ¾" (PRV075xFxx)                            |
| Detail E.12       | 95    | Pressure Regulating Valve - 1½" (PRV150xx)                             |
| Detail E.13       | 95    | TLS6 - 6" Soil Staple                                                  |
| Detail E.14       | 95    | TLSOV - Shut-off Valve (Ins x Ins)                                     |
| Detail E.15       | 95    | 3/4" Disc Filter w/o Shut-off Valve (DF075)                            |
| Detail E.16       | 95    | TLAVRV - Air/Vacuum Relief Valve                                       |
| Detail E.17       | 95    | 3/4" Disc Filter with Shut-off Valve (DFV075)                          |
| Detail E.18       | 95    | TLFV-1 - Line Flushing Valve - 17mm Barbed Insert with Collar          |
| Detail E.19       | 95    | TL050MFV-1 - Line Flushing Valve - ½" MPT                              |
| Detail E.20       | 95    | MOPC – Non-Stackable                                                   |
| Detail E.21       | 95    | MOPC – Stackable                                                       |
| Detail E.22       | 95    | MOPC – Exploded View                                                   |