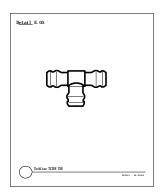

## TABLE OF CONTENTS - DESIGN DETAIL DRAWINGS (2 of 2)

| Detail<br>Number: | Page: | Description:                                                           |
|-------------------|-------|------------------------------------------------------------------------|
| Detail 7.02b      | 87    | Line Flushing Valve - Plumbed to PVC Pipe in Valve Box - Option 2      |
| Detail 7.03       | 88    | Line Flushing Valve - Plumbed to Poly Pipe in Valve Box                |
| Detail 7.04       | 88    | Line Flushing Valve with TLSOV in Valve Box                            |
| Detail 8.01       | 89    | Techline - Sample Layout                                               |
| Detail 8.02       | 89    | Techline - Tree Planting                                               |
| Detail 8.03       | 90    | Techline - Trenching Side View                                         |
| Detail 8.04       | 90    | Techline Subgrade Installation                                         |
| Detail 8.05       | 91    | Techline Sub-Header Installation                                       |
| Detail 9.01       | 92    | MOPC - Non-Stackable - Above Grade with Micro-Tubing (EDTUBE) attached |
| Detail 9.02       | 92    | MOPC - Stackable - Above Grade with Micro-Tubing (EDTUBE) attached     |
| Detail 9.03       | 92    | MOPC - Stackable - Above Grade with Fixed Spray                        |
| Detail 9.04       | 93    | MOPC - Non-Stackable in Valve Box                                      |
| Detail 9.05       | 93    | MOPC - Stackable in Valve Box                                          |
| Detail E.01       | 94    | TLELL - Techline Insert Elbow                                          |
| Detail E.02       | 94    | TLCOUP - Techline Insert Coupler                                       |
| Detail E.03       | 94    | TL075MA - Techline Insert x ¾" MPT Male Adapter                        |
| Detail E.04       | 94    | TL075FTEE - Techline 3/4" Female Combo Tee (Ins x Ins x 3/4" FPT)      |
| Detail E.05       | 94    | TLTEE - Techline Insert Tee                                            |
| Detail E.06       | 94    | TLCROS - Techline Insert Cross                                         |
| Detail E.07       | 94    | TL2W075MA - Techline 2-Way "V" Male Adapter (Ins x Ins x 3/4" MPT)     |
| Detail E.08       | 94    | TLDPLUG - Techline Dripper Plug Ring                                   |
| Detail E.09       | 94    | FIG8 - Techline Figure 8 Line End                                      |
| Detail E.10       | 94    | TLMTUBEADP - Techline to Micro-Tubing Adapter                          |
| Detail E.11       | 94    | Pressure Regulating Valve - ¾" (PRV075xFxx)                            |
| Detail E.12       | 95    | Pressure Regulating Valve - 1½" (PRV150xx)                             |
| Detail E.13       | 95    | TLS6 - 6" Soil Staple                                                  |
| Detail E.14       | 95    | TLSOV - Shut-off Valve (Ins x Ins)                                     |
| Detail E.15       | 95    | 3/4" Disc Filter w/o Shut-off Valve (DF075)                            |
| Detail E.16       | 95    | TLAVRV - Air/Vacuum Relief Valve                                       |
| Detail E.17       | 95    | 3/4" Disc Filter with Shut-off Valve (DFV075)                          |
| Detail E.18       | 95    | TLFV-1 - Line Flushing Valve - 17mm Barbed Insert with Collar          |
| Detail E.19       | 95    | TL050MFV-1 - Line Flushing Valve - ½" MPT                              |
| Detail E.20       | 95    | MOPC – Non-Stackable                                                   |
| Detail E.21       | 95    | MOPC – Stackable                                                       |
| Detail E.22       | 95    | MOPC – Exploded View                                                   |