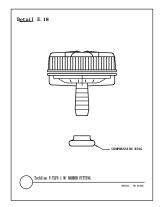

## TABLE OF CONTENTS - DESIGN DETAIL DRAWINGS (2 of 2)

| Detail<br>Number: | Page: | Description:                                                           |
|-------------------|-------|------------------------------------------------------------------------|
| Detail 7.02b      | 87    | Line Flushing Valve - Plumbed to PVC Pipe in Valve Box - Option 2      |
| Detail 7.03       | 88    | Line Flushing Valve - Plumbed to Poly Pipe in Valve Box                |
| Detail 7.04       | 88    | Line Flushing Valve with TLSOV in Valve Box                            |
| Detail 8.01       | 89    | Techline - Sample Layout                                               |
| Detail 8.02       | 89    | Techline - Tree Planting                                               |
| Detail 8.03       | 90    | Techline - Trenching Side View                                         |
| Detail 8.04       | 90    | Techline Subgrade Installation                                         |
| Detail 8.05       | 91    | Techline Sub-Header Installation                                       |
| Detail 9.01       | 92    | MOPC - Non-Stackable - Above Grade with Micro-Tubing (EDTUBE) attached |
| Detail 9.02       | 92    | MOPC - Stackable - Above Grade with Micro-Tubing (EDTUBE) attached     |
| Detail 9.03       | 92    | MOPC - Stackable - Above Grade with Fixed Spray                        |
| Detail 9.04       | 93    | MOPC - Non-Stackable in Valve Box                                      |
| Detail 9.05       | 93    | MOPC - Stackable in Valve Box                                          |
| Detail E.01       | 94    | TLELL - Techline Insert Elbow                                          |
| Detail E.02       | 94    | TLCOUP - Techline Insert Coupler                                       |
| Detail E.03       | 94    | TL075MA - Techline Insert x ¾" MPT Male Adapter                        |
| Detail E.04       | 94    | TL075FTEE - Techline 3/4" Female Combo Tee (Ins x Ins x 3/4" FPT)      |
| Detail E.05       | 94    | TLTEE - Techline Insert Tee                                            |
| Detail E.06       | 94    | TLCROS - Techline Insert Cross                                         |
| Detail E.07       | 94    | TL2W075MA - Techline 2-Way "V" Male Adapter (Ins x Ins x 3/4" MPT)     |
| Detail E.08       | 94    | TLDPLUG - Techline Dripper Plug Ring                                   |
| Detail E.09       | 94    | FIG8 - Techline Figure 8 Line End                                      |
| Detail E.10       | 94    | TLMTUBEADP - Techline to Micro-Tubing Adapter                          |
| Detail E.11       | 94    | Pressure Regulating Valve - ¾" (PRV075xFxx)                            |
| Detail E.12       | 95    | Pressure Regulating Valve - 1½" (PRV150xx)                             |
| Detail E.13       | 95    | TLS6 - 6" Soil Staple                                                  |
| Detail E.14       | 95    | TLSOV - Shut-off Valve (Ins x Ins)                                     |
| Detail E.15       | 95    | 3/4" Disc Filter w/o Shut-off Valve (DF075)                            |
| Detail E.16       | 95    | TLAVRV - Air/Vacuum Relief Valve                                       |
| Detail E.17       | 95    | 3/4" Disc Filter with Shut-off Valve (DFV075)                          |
| Detail E.18       | 95    | TLFV-1 - Line Flushing Valve - 17mm Barbed Insert with Collar          |
| Detail E.19       | 95    | TL050MFV-1 - Line Flushing Valve - ½" MPT                              |
| Detail E.20       | 95    | MOPC – Non-Stackable                                                   |
| Detail E.21       | 95    | MOPC – Stackable                                                       |
| Detail E.22       | 95    | MOPC – Exploded View                                                   |