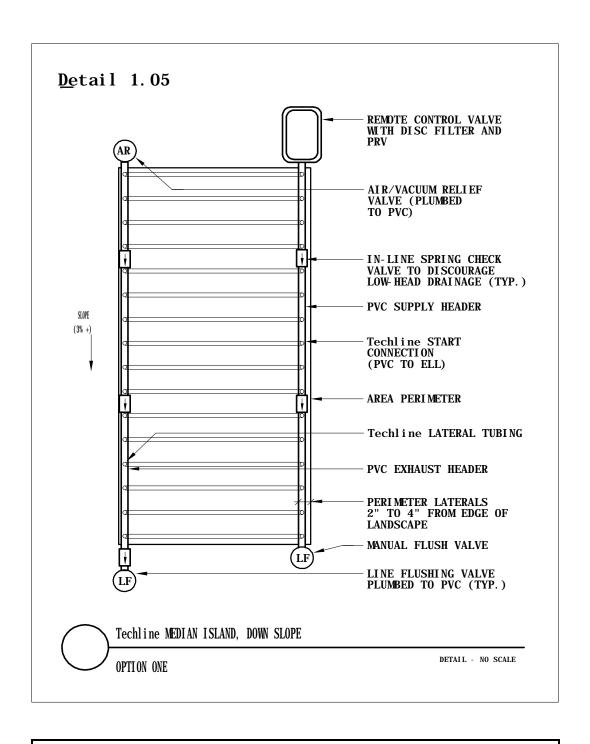

## Techline "SLOPE LAYOUT" - Option 1

Techline "SLOPE LAYOUT" - Option 1

Techline "SLOPE LAYOUT" - Option 2

"IRREGULAR AREA" - Triangular Area