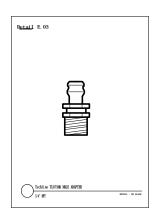

## TABLE OF CONTENTS - DESIGN DETAIL DRAWINGS (2 of 2)

| Detail<br>Number: | Page: | Description:                                                           |
|-------------------|-------|------------------------------------------------------------------------|
| Detail 7.02b      | 87    | Line Flushing Valve - Plumbed to PVC Pipe in Valve Box - Option 2      |
| Detail 7.03       | 88    | Line Flushing Valve - Plumbed to Poly Pipe in Valve Box                |
| Detail 7.04       | 88    | Line Flushing Valve with TLSOV in Valve Box                            |
| Detail 8.01       | 89    | Techline - Sample Layout                                               |
| Detail 8.02       | 89    | Techline - Tree Planting                                               |
| Detail 8.03       | 90    | Techline - Trenching Side View                                         |
| Detail 8.04       | 90    | Techline Subgrade Installation                                         |
| Detail 8.05       | 91    | Techline Sub-Header Installation                                       |
| Detail 9.01       | 92    | MOPC - Non-Stackable - Above Grade with Micro-Tubing (EDTUBE) attached |
| Detail 9.02       | 92    | MOPC - Stackable - Above Grade with Micro-Tubing (EDTUBE) attached     |
| Detail 9.03       | 92    | MOPC - Stackable - Above Grade with Fixed Spray                        |
| Detail 9.04       | 93    | MOPC - Non-Stackable in Valve Box                                      |
| Detail 9.05       | 93    | MOPC - Stackable in Valve Box                                          |
| Detail E.01       | 94    | TLELL - Techline Insert Elbow                                          |
| Detail E.02       | 94    | TLCOUP - Techline Insert Coupler                                       |
| Detail E.03       | 94    | TL075MA - Techline Insert x ¾" MPT Male Adapter                        |
| Detail E.04       | 94    | TL075FTEE - Techline 3/4" Female Combo Tee (Ins x Ins x 3/4" FPT)      |
| Detail E.05       | 94    | TLTEE - Techline Insert Tee                                            |
| Detail E.06       | 94    | TLCROS - Techline Insert Cross                                         |
| Detail E.07       | 94    | TL2W075MA - Techline 2-Way "V" Male Adapter (Ins x Ins x 3/4" MPT)     |
| Detail E.08       | 94    | TLDPLUG - Techline Dripper Plug Ring                                   |
| Detail E.09       | 94    | FIG8 - Techline Figure 8 Line End                                      |
| Detail E.10       | 94    | TLMTUBEADP - Techline to Micro-Tubing Adapter                          |
| Detail E.11       | 94    | Pressure Regulating Valve - ¾" (PRV075xFxx)                            |
| Detail E.12       | 95    | Pressure Regulating Valve - 1½" (PRV150xx)                             |
| Detail E.13       | 95    | TLS6 - 6" Soil Staple                                                  |
| Detail E.14       | 95    | TLSOV - Shut-off Valve (Ins x Ins)                                     |
| Detail E.15       | 95    | 3/4" Disc Filter w/o Shut-off Valve (DF075)                            |
| Detail E.16       | 95    | TLAVRV - Air/Vacuum Relief Valve                                       |
| Detail E.17       | 95    | 3/4" Disc Filter with Shut-off Valve (DFV075)                          |
| Detail E.18       | 95    | TLFV-1 - Line Flushing Valve - 17mm Barbed Insert with Collar          |
| Detail E.19       | 95    | TL050MFV-1 - Line Flushing Valve - ½" MPT                              |
| Detail E.20       | 95    | MOPC – Non-Stackable                                                   |
| Detail E.21       | 95    | MOPC – Stackable                                                       |
| Detail E.22       | 95    | MOPC – Exploded View                                                   |