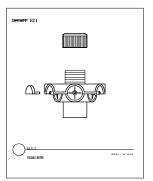

Option 2



"IRREGULAR AREA" - Triangular Area



#### "IRREGULAR AREA" - Odd Curves



"Techline Perimeter for Sprinklers" Layout



### "PARKING LOT ISLAND" Layout Option 2







Filter Connections in Valve Box







#### Remote Control Valve Connections







#### **Techline Start Connections**







#### **Techline Start Connections**







# **Techline Fitting Connections**





#### **Techline Start Connections**







#### A/VRV In Valve Box









Line Flushing Valve in Valve Box





## Line Flushing Valve in Valve Box





Techline Sample Layout & Tree Planting





Techline Trenching Sideview & Subgrade



**Techline Sub-Header Installation** 







#### **MOPC** Above Grade





### MOPC in Valve Box























Fittings, Components, PRV























Fittings, PRV, Line Flushing Valve, Filter, A/VRV, MOPC