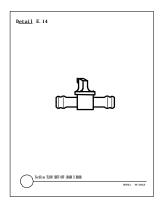

## TABLE OF CONTENTS - DESIGN DETAIL DRAWINGS (2 of 2)

| Detail<br>Number: | Page: | Description:                                                           |
|-------------------|-------|------------------------------------------------------------------------|
| Detail 7.02b      | 87    | Line Flushing Valve - Plumbed to PVC Pipe in Valve Box - Option 2      |
| Detail 7.03       | 88    | Line Flushing Valve - Plumbed to Poly Pipe in Valve Box                |
| Detail 7.04       | 88    | Line Flushing Valve with TLSOV in Valve Box                            |
| Detail 8.01       | 89    | Techline - Sample Layout                                               |
| Detail 8.02       | 89    | Techline - Tree Planting                                               |
| Detail 8.03       | 90    | Techline - Trenching Side View                                         |
| Detail 8.04       | 90    | Techline Subgrade Installation                                         |
| Detail 8.05       | 91    | Techline Sub-Header Installation                                       |
| Detail 9.01       | 92    | MOPC - Non-Stackable - Above Grade with Micro-Tubing (EDTUBE) attached |
| Detail 9.02       | 92    | MOPC - Stackable - Above Grade with Micro-Tubing (EDTUBE) attached     |
| Detail 9.03       | 92    | MOPC - Stackable - Above Grade with Fixed Spray                        |
| Detail 9.04       | 93    | MOPC - Non-Stackable in Valve Box                                      |
| Detail 9.05       | 93    | MOPC - Stackable in Valve Box                                          |
| Detail E.01       | 94    | TLELL - Techline Insert Elbow                                          |
| Detail E.02       | 94    | TLCOUP - Techline Insert Coupler                                       |
| Detail E.03       | 94    | TL075MA - Techline Insert x ¾" MPT Male Adapter                        |
| Detail E.04       | 94    | TL075FTEE - Techline 3/4" Female Combo Tee (Ins x Ins x 3/4" FPT)      |
| Detail E.05       | 94    | TLTEE - Techline Insert Tee                                            |
| Detail E.06       | 94    | TLCROS - Techline Insert Cross                                         |
| Detail E.07       | 94    | TL2W075MA - Techline 2-Way "V" Male Adapter (Ins x Ins x 3/4" MPT)     |
| Detail E.08       | 94    | TLDPLUG - Techline Dripper Plug Ring                                   |
| Detail E.09       | 94    | FIG8 - Techline Figure 8 Line End                                      |
| Detail E.10       | 94    | TLMTUBEADP - Techline to Micro-Tubing Adapter                          |
| Detail E.11       | 94    | Pressure Regulating Valve - ¾" (PRV075xFxx)                            |
| Detail E.12       | 95    | Pressure Regulating Valve - 1½" (PRV150xx)                             |
| Detail E.13       | 95    | TLS6 - 6" Soil Staple                                                  |
| Detail E.14       | 95    | TLSOV - Shut-off Valve (Ins x Ins)                                     |
| Detail E.15       | 95    | 3/4" Disc Filter w/o Shut-off Valve (DF075)                            |
| Detail E.16       | 95    | TLAVRV - Air/Vacuum Relief Valve                                       |
| Detail E.17       | 95    | 3/4" Disc Filter with Shut-off Valve (DFV075)                          |
| Detail E.18       | 95    | TLFV-1 - Line Flushing Valve - 17mm Barbed Insert with Collar          |
| Detail E.19       | 95    | TL050MFV-1 - Line Flushing Valve - ½" MPT                              |
| Detail E.20       | 95    | MOPC – Non-Stackable                                                   |
| Detail E.21       | 95    | MOPC – Stackable                                                       |
| Detail E.22       | 95    | MOPC – Exploded View                                                   |