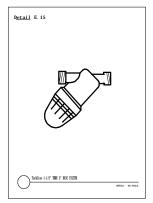

## TABLE OF CONTENTS - DESIGN DETAIL DRAWINGS (2 of 2)

| Detail<br>Number: | Page: | Description:                                                           |
|-------------------|-------|------------------------------------------------------------------------|
| Detail 7.02b      | 87    | Line Flushing Valve - Plumbed to PVC Pipe in Valve Box - Option 2      |
| Detail 7.03       | 88    | Line Flushing Valve - Plumbed to Poly Pipe in Valve Box                |
| Detail 7.04       | 88    | Line Flushing Valve with TLSOV in Valve Box                            |
| Detail 8.01       | 89    | Techline - Sample Layout                                               |
| Detail 8.02       | 89    | Techline - Tree Planting                                               |
| Detail 8.03       | 90    | Techline - Trenching Side View                                         |
| Detail 8.04       | 90    | Techline Subgrade Installation                                         |
| Detail 8.05       | 91    | Techline Sub-Header Installation                                       |
| Detail 9.01       | 92    | MOPC - Non-Stackable - Above Grade with Micro-Tubing (EDTUBE) attached |
| Detail 9.02       | 92    | MOPC - Stackable - Above Grade with Micro-Tubing (EDTUBE) attached     |
| Detail 9.03       | 92    | MOPC - Stackable - Above Grade with Fixed Spray                        |
| Detail 9.04       | 93    | MOPC - Non-Stackable in Valve Box                                      |
| Detail 9.05       | 93    | MOPC - Stackable in Valve Box                                          |
| Detail E.01       | 94    | TLELL - Techline Insert Elbow                                          |
| Detail E.02       | 94    | TLCOUP - Techline Insert Coupler                                       |
| Detail E.03       | 94    | TL075MA - Techline Insert x ¾" MPT Male Adapter                        |
| Detail E.04       | 94    | TL075FTEE - Techline 3/4" Female Combo Tee (Ins x Ins x 3/4" FPT)      |
| Detail E.05       | 94    | TLTEE - Techline Insert Tee                                            |
| Detail E.06       | 94    | TLCROS - Techline Insert Cross                                         |
| Detail E.07       | 94    | TL2W075MA - Techline 2-Way "V" Male Adapter (Ins x Ins x 3/4" MPT)     |
| Detail E.08       | 94    | TLDPLUG - Techline Dripper Plug Ring                                   |
| Detail E.09       | 94    | FIG8 - Techline Figure 8 Line End                                      |
| Detail E.10       | 94    | TLMTUBEADP - Techline to Micro-Tubing Adapter                          |
| Detail E.11       | 94    | Pressure Regulating Valve - ¾" (PRV075xFxx)                            |
| Detail E.12       | 95    | Pressure Regulating Valve - 1½" (PRV150xx)                             |
| Detail E.13       | 95    | TLS6 - 6" Soil Staple                                                  |
| Detail E.14       | 95    | TLSOV - Shut-off Valve (Ins x Ins)                                     |
| Detail E.15       | 95    | 3/4" Disc Filter w/o Shut-off Valve (DF075)                            |
| Detail E.16       | 95    | TLAVRV - Air/Vacuum Relief Valve                                       |
| Detail E.17       | 95    | 3/4" Disc Filter with Shut-off Valve (DFV075)                          |
| Detail E.18       | 95    | TLFV-1 - Line Flushing Valve - 17mm Barbed Insert with Collar          |
| Detail E.19       | 95    | TL050MFV-1 - Line Flushing Valve - ½" MPT                              |
| Detail E.20       | 95    | MOPC – Non-Stackable                                                   |
| Detail E.21       | 95    | MOPC – Stackable                                                       |
| Detail E.22       | 95    | MOPC – Exploded View                                                   |