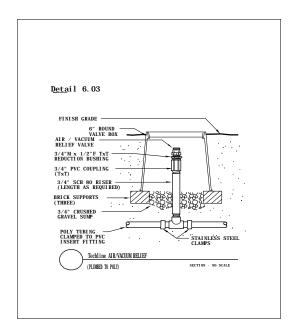

|
| Detail E.22       | 95    | MOPC – Exploded View                                                   |



# Techline "END FEED" Layout



# Techline "CENTER FEED" Layout



### "PARKING LOT ISLAND" Layout Option 1



## Techline "SLOPE LAYOUT" - Option 1



Techline "SLOPE LAYOUT" - Option 1



Techline "SLOPE LAYOUT" - Option 2



"IRREGULAR AREA" - Triangular Area



#### "IRREGULAR AREA" - Odd Curves



"Techline Perimeter for Sprinklers" Layout



### "PARKING LOT ISLAND" Layout Option 2







Filter Connections in Valve Box







#### Remote Control Valve Connections







#### **Techline Start Connections**







#### **Techline Start Connections**







# **Techline Fitting Connections**





#### **Techline Start Connections**







#### A/VRV In Valve Box









Line Flushing Valve in Valve Box





## Line Flushing Valve in Valve Box





Techline Sample Layout & Tree Planting





Techline Trenching Sideview & Subgrade



**Techline Sub-Header Installation** 







#### **MOPC** Above Grade





### MOPC in Valve Box























Fittings, Components, PRV























Fittings, PRV, Line Flushing Valve, Filter, A/VRV, MOPC