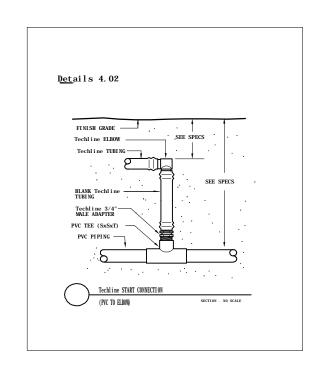

|
| Detail E.20       | 95    | MOPC – Non-Stackable                                                   |
| Detail E.21       | 95    | MOPC – Stackable                                                       |
| Detail E.22       | 95    | MOPC – Exploded View                                                   |



# Techline "END FEED" Layout



# Techline "CENTER FEED" Layout



### "PARKING LOT ISLAND" Layout Option 1



## Techline "SLOPE LAYOUT" - Option 1



Techline "SLOPE LAYOUT" - Option 1



Techline "SLOPE LAYOUT" - Option 2



"IRREGULAR AREA" - Triangular Area



#### "IRREGULAR AREA" - Odd Curves



"Techline Perimeter for Sprinklers" Layout



### "PARKING LOT ISLAND" Layout Option 2







Filter Connections in Valve Box







#### Remote Control Valve Connections







#### **Techline Start Connections**







#### **Techline Start Connections**







# **Techline Fitting Connections**





#### **Techline Start Connections**







#### A/VRV In Valve Box









Line Flushing Valve in Valve Box





## Line Flushing Valve in Valve Box





Techline Sample Layout & Tree Planting





Techline Trenching Sideview & Subgrade



**Techline Sub-Header Installation** 







#### **MOPC** Above Grade





### MOPC in Valve Box























Fittings, Components, PRV























Fittings, PRV, Line Flushing Valve, Filter, A/VRV, MOPC