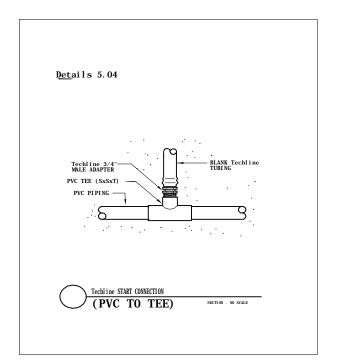

| 95    | MOPC – Stackable                                                       |
| Detail E.22       | 95    | MOPC – Exploded View                                                   |



# Techline "END FEED" Layout



# Techline "CENTER FEED" Layout



### "PARKING LOT ISLAND" Layout Option 1



## Techline "SLOPE LAYOUT" - Option 1



Techline "SLOPE LAYOUT" - Option 1



Techline "SLOPE LAYOUT" - Option 2



"IRREGULAR AREA" - Triangular Area



#### "IRREGULAR AREA" - Odd Curves



"Techline Perimeter for Sprinklers" Layout



### "PARKING LOT ISLAND" Layout Option 2







Filter Connections in Valve Box







#### Remote Control Valve Connections







#### **Techline Start Connections**







#### **Techline Start Connections**







# **Techline Fitting Connections**





#### **Techline Start Connections**







#### A/VRV In Valve Box









Line Flushing Valve in Valve Box





## Line Flushing Valve in Valve Box





Techline Sample Layout & Tree Planting





Techline Trenching Sideview & Subgrade



**Techline Sub-Header Installation** 







#### **MOPC** Above Grade





### MOPC in Valve Box























Fittings, Components, PRV























Fittings, PRV, Line Flushing Valve, Filter, A/VRV, MOPC