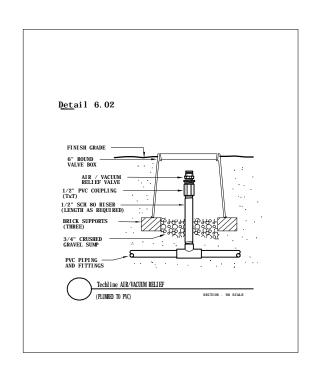

|
| Detail E.22       | 95    | MOPC – Exploded View                                                   |



# Techline "END FEED" Layout



# Techline "CENTER FEED" Layout



### "PARKING LOT ISLAND" Layout Option 1



## Techline "SLOPE LAYOUT" - Option 1



Techline "SLOPE LAYOUT" - Option 1



Techline "SLOPE LAYOUT" - Option 2



"IRREGULAR AREA" - Triangular Area



#### "IRREGULAR AREA" - Odd Curves



"Techline Perimeter for Sprinklers" Layout



### "PARKING LOT ISLAND" Layout Option 2







Filter Connections in Valve Box







#### Remote Control Valve Connections







#### **Techline Start Connections**







#### **Techline Start Connections**







# **Techline Fitting Connections**





#### **Techline Start Connections**







#### A/VRV In Valve Box









Line Flushing Valve in Valve Box





## Line Flushing Valve in Valve Box





Techline Sample Layout & Tree Planting





Techline Trenching Sideview & Subgrade



**Techline Sub-Header Installation** 







#### **MOPC** Above Grade





### MOPC in Valve Box























Fittings, Components, PRV























Fittings, PRV, Line Flushing Valve, Filter, A/VRV, MOPC