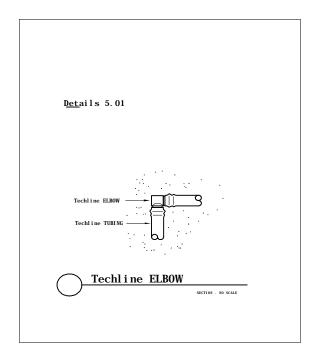

|
| Detail E.21       | 95    | MOPC – Stackable                                                       |
| Detail E.22       | 95    | MOPC – Exploded View                                                   |



# Techline "END FEED" Layout



# Techline "CENTER FEED" Layout



### "PARKING LOT ISLAND" Layout Option 1



## Techline "SLOPE LAYOUT" - Option 1



Techline "SLOPE LAYOUT" - Option 1



Techline "SLOPE LAYOUT" - Option 2



"IRREGULAR AREA" - Triangular Area



#### "IRREGULAR AREA" - Odd Curves



"Techline Perimeter for Sprinklers" Layout



### "PARKING LOT ISLAND" Layout Option 2







Filter Connections in Valve Box







#### Remote Control Valve Connections







#### **Techline Start Connections**







#### **Techline Start Connections**







# **Techline Fitting Connections**





#### **Techline Start Connections**







#### A/VRV In Valve Box









Line Flushing Valve in Valve Box





## Line Flushing Valve in Valve Box





Techline Sample Layout & Tree Planting





Techline Trenching Sideview & Subgrade



**Techline Sub-Header Installation** 







#### **MOPC** Above Grade





### MOPC in Valve Box























Fittings, Components, PRV























Fittings, PRV, Line Flushing Valve, Filter, A/VRV, MOPC