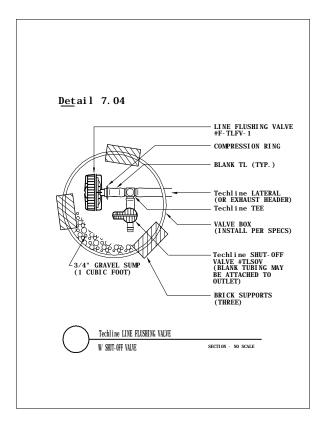

## TABLE OF CONTENTS - DESIGN DETAIL DRAWINGS (2 of 2)

| Detail<br>Number: | Page: | Description:                                                           |
|-------------------|-------|------------------------------------------------------------------------|
| Detail 7.02b      | 87    | Line Flushing Valve - Plumbed to PVC Pipe in Valve Box - Option 2      |
| Detail 7.03       | 88    | Line Flushing Valve - Plumbed to Poly Pipe in Valve Box                |
| Detail 7.04       | 88    | Line Flushing Valve with TLSOV in Valve Box                            |
| Detail 8.01       | 89    | Techline - Sample Layout                                               |
| Detail 8.02       | 89    | Techline - Tree Planting                                               |
| Detail 8.03       | 90    | Techline - Trenching Side View                                         |
| Detail 8.04       | 90    | Techline Subgrade Installation                                         |
| Detail 8.05       | 91    | Techline Sub-Header Installation                                       |
| Detail 9.01       | 92    | MOPC - Non-Stackable - Above Grade with Micro-Tubing (EDTUBE) attached |
| Detail 9.02       | 92    | MOPC - Stackable - Above Grade with Micro-Tubing (EDTUBE) attached     |
| Detail 9.03       | 92    | MOPC - Stackable - Above Grade with Fixed Spray                        |
| Detail 9.04       | 93    | MOPC - Non-Stackable in Valve Box                                      |
| Detail 9.05       | 93    | MOPC - Stackable in Valve Box                                          |
| Detail E.01       | 94    | TLELL - Techline Insert Elbow                                          |
| Detail E.02       | 94    | TLCOUP - Techline Insert Coupler                                       |
| Detail E.03       | 94    | TL075MA - Techline Insert x ¾" MPT Male Adapter                        |
| Detail E.04       | 94    | TL075FTEE - Techline 3/4" Female Combo Tee (Ins x Ins x 3/4" FPT)      |
| Detail E.05       | 94    | TLTEE - Techline Insert Tee                                            |
| Detail E.06       | 94    | TLCROS - Techline Insert Cross                                         |
| Detail E.07       | 94    | TL2W075MA - Techline 2-Way "V" Male Adapter (Ins x Ins x 3/4" MPT)     |
| Detail E.08       | 94    | TLDPLUG - Techline Dripper Plug Ring                                   |
| Detail E.09       | 94    | FIG8 - Techline Figure 8 Line End                                      |
| Detail E.10       | 94    | TLMTUBEADP - Techline to Micro-Tubing Adapter                          |
| Detail E.11       | 94    | Pressure Regulating Valve - ¾" (PRV075xFxx)                            |
| Detail E.12       | 95    | Pressure Regulating Valve - 1½" (PRV150xx)                             |
| Detail E.13       | 95    | TLS6 - 6" Soil Staple                                                  |
| Detail E.14       | 95    | TLSOV - Shut-off Valve (Ins x Ins)                                     |
| Detail E.15       | 95    | 3/4" Disc Filter w/o Shut-off Valve (DF075)                            |
| Detail E.16       | 95    | TLAVRV - Air/Vacuum Relief Valve                                       |
| Detail E.17       | 95    | 3/4" Disc Filter with Shut-off Valve (DFV075)                          |
| Detail E.18       | 95    | TLFV-1 - Line Flushing Valve - 17mm Barbed Insert with Collar          |
| Detail E.19       | 95    | TL050MFV-1 - Line Flushing Valve - ½" MPT                              |
| Detail E.20       | 95    | MOPC – Non-Stackable                                                   |
| Detail E.21       | 95    | MOPC – Stackable                                                       |
| Detail E.22       | 95    | MOPC – Exploded View                                                   |

## Line Flushing Valve in Valve Box

Techline Sample Layout & Tree Planting

Techline Trenching Sideview & Subgrade

**Techline Sub-Header Installation** 