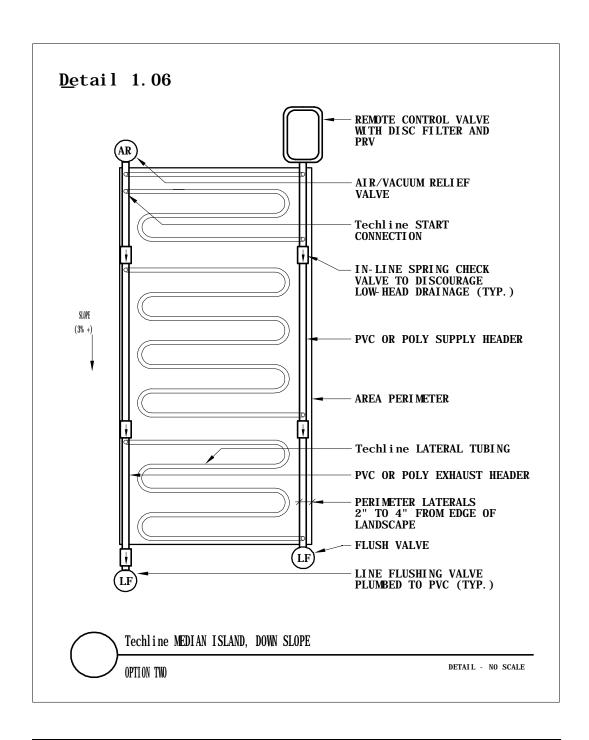

## Techline "SLOPE LAYOUT" - Option 1

Techline "SLOPE LAYOUT" - Option 1

Techline "SLOPE LAYOUT" - Option 2

"IRREGULAR AREA" - Triangular Area