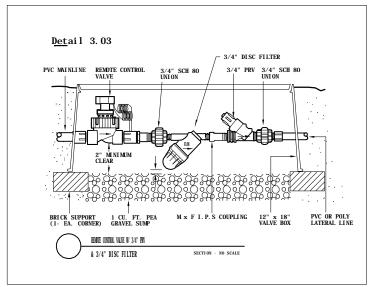

ushing Valve - ½" MPT                              |
| Detail E.20       | 95    | MOPC – Non-Stackable                                                   |
| Detail E.21       | 95    | MOPC – Stackable                                                       |
| Detail E.22       | 95    | MOPC – Exploded View                                                   |



# Techline "END FEED" Layout



# Techline "CENTER FEED" Layout



### "PARKING LOT ISLAND" Layout Option 1



## Techline "SLOPE LAYOUT" - Option 1



Techline "SLOPE LAYOUT" - Option 1



Techline "SLOPE LAYOUT" - Option 2



"IRREGULAR AREA" - Triangular Area



#### "IRREGULAR AREA" - Odd Curves



"Techline Perimeter for Sprinklers" Layout



### "PARKING LOT ISLAND" Layout Option 2







Filter Connections in Valve Box







#### Remote Control Valve Connections







#### **Techline Start Connections**







#### **Techline Start Connections**







# **Techline Fitting Connections**





#### **Techline Start Connections**







#### A/VRV In Valve Box









Line Flushing Valve in Valve Box





## Line Flushing Valve in Valve Box





Techline Sample Layout & Tree Planting





Techline Trenching Sideview & Subgrade



**Techline Sub-Header Installation** 







#### **MOPC** Above Grade





### MOPC in Valve Box























Fittings, Components, PRV























Fittings, PRV, Line Flushing Valve, Filter, A/VRV, MOPC