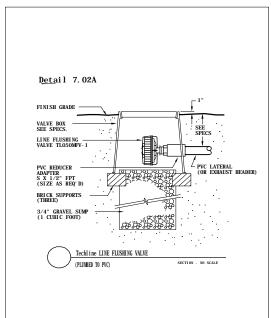

## TABLE OF CONTENTS - DESIGN DETAIL DRAWINGS (1 of 2)

| Detail<br>Number: | Page: | Description:                                                                      |
|-------------------|-------|-----------------------------------------------------------------------------------|
| Detail 1.01       | 70    | "End Feed" Layout                                                                 |
| Detail 1.02       | 71    | "Center Feed" Layout                                                              |
| Detail 1.03       | 72    | "Parking Lot Island" Layout - Option 1                                            |
| Detail 1.04       | 73    | "Slope" Layout                                                                    |
| Detail 1.05       | 74    | "Slope" Layout - Option 1                                                         |
| Detail 1.06       | 75    | "Slope" Layout - Option 2                                                         |
| Detail 1.07       | 76    | "Irregular Area" - Triangular Shaped Layout                                       |
| Detail 1.08       | 77    | "Irregular Area" - Odd Curves Layout                                              |
| Detail 1.09       | 78    | "Techline Perimeter for Sprinklers" Layout                                        |
| Detail 1.10       | 79    | "Parking Lot Island" Layout - Option 2                                            |
| Detail 2.01       | 80    | 3/4" Disc Filter with Shut-off Valve in Valve Box                                 |
| Detail 2.02       | 80    | Remote Control Valve with ¾" Disc Filter in Valve Box                             |
| Detail 2.03       | 80    | 1" Disc Filter in Valve Box                                                       |
| Detail 3.01       | 81    | Remote Control Valve with ¾" Disc Filter in Valve Box                             |
| Detail 3.02       | 81    | Remote Control Valve with 1½" PRV in Valve Box                                    |
| Detail 3.03       | 81    | Remote Control Valve with 3/4" Disc Filter and PRV in Valve Box                   |
| Detail 4.01       | 82    | Start Connection - PVC Pipe with PVC Riser to Techline                            |
| Detail 4.02       | 82    | Start Connection - PVC Pipe to Techline Male Adapter to Techline Elbow            |
| Detail 4.03       | 82    | Start Connection - PVC Pipe to Techline Male Adapter to Techline Tee              |
| Detail 4.04       | 83    | Start Connection - Poly Pipe to Techline 3/4" FPT Combo Tee (TL075FTEE)           |
| Detail 4.05       | 83    | Start Connection - Poly Pipe to Techline Male Adapter to Techline Tee             |
| Detail 4.06       | 83    | Start Connection - Poly Pipe to Techline Male Adapter to Techline Elbow           |
| Detail 5.01       | 84    | Techline Elbow with Techline Attached                                             |
| Detail 5.02       | 84    | Techline Tee with Techline Attached                                               |
| Detail 5.03       | 84    | Techline Cross with Techline Attached                                             |
| Detail 5.04       | 85    | Start Connection - PVC Pipe & Tee to Techline 3/4" Male Adapter (TL075MA)         |
| Detail 5.05       | 85    | Start Connection - Poly Pipe & Insert Tee to Techline 3/4" Male Adapter (TL075MA) |
| Detail 6.01       | 86    | Air/Vacuum Relief Valve - Plumbed to Techline in Valve Box                        |
| Detail 6.02       | 86    | Air/Vacuum Relief Valve - Plumbed to PVC Pipe in Valve Box                        |
| Detail 6.03       | 86    | Air/Vacuum Relief Valve - Plumbed to Poly Pipe in Valve Box                       |
| Detail 7.01       | 87    | Line Flushing Valve - Plumbed to Techline in Valve Box                            |
| Detail 7.02       | 87    | Line Flushing Valve - Obsolete - Historical Reference Only                        |
| Detail 7.02a      | 87    | Line Flushing Valve - Plumbed to PVC Pipe in Valve Box - Option 1                 |

## Line Flushing Valve in Valve Box

Techline Sample Layout & Tree Planting

Techline Trenching Sideview & Subgrade

**Techline Sub-Header Installation** 