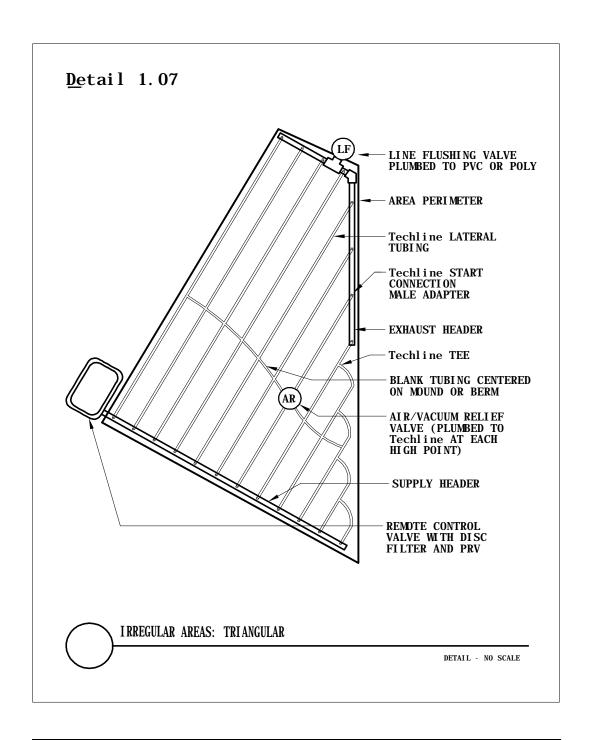

## Techline "SLOPE LAYOUT" - Option 1

Techline "SLOPE LAYOUT" - Option 1

Techline "SLOPE LAYOUT" - Option 2

"IRREGULAR AREA" - Triangular Area