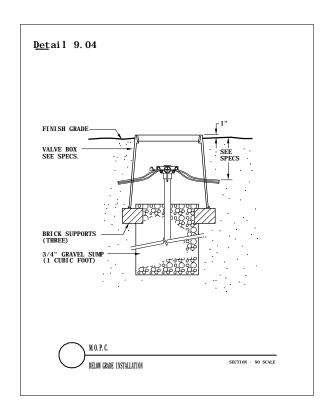

## TABLE OF CONTENTS - DESIGN DETAIL DRAWINGS (2 of 2)

| Detail<br>Number: | Page: | Description:                                                           |
|-------------------|-------|------------------------------------------------------------------------|
| Detail 7.02b      | 87    | Line Flushing Valve - Plumbed to PVC Pipe in Valve Box - Option 2      |
| Detail 7.03       | 88    | Line Flushing Valve - Plumbed to Poly Pipe in Valve Box                |
| Detail 7.04       | 88    | Line Flushing Valve with TLSOV in Valve Box                            |
| Detail 8.01       | 89    | Techline - Sample Layout                                               |
| Detail 8.02       | 89    | Techline - Tree Planting                                               |
| Detail 8.03       | 90    | Techline - Trenching Side View                                         |
| Detail 8.04       | 90    | Techline Subgrade Installation                                         |
| Detail 8.05       | 91    | Techline Sub-Header Installation                                       |
| Detail 9.01       | 92    | MOPC - Non-Stackable - Above Grade with Micro-Tubing (EDTUBE) attached |
| Detail 9.02       | 92    | MOPC - Stackable - Above Grade with Micro-Tubing (EDTUBE) attached     |
| Detail 9.03       | 92    | MOPC - Stackable - Above Grade with Fixed Spray                        |
| Detail 9.04       | 93    | MOPC - Non-Stackable in Valve Box                                      |
| Detail 9.05       | 93    | MOPC - Stackable in Valve Box                                          |
| Detail E.01       | 94    | TLELL - Techline Insert Elbow                                          |
| Detail E.02       | 94    | TLCOUP - Techline Insert Coupler                                       |
| Detail E.03       | 94    | TL075MA - Techline Insert x ¾" MPT Male Adapter                        |
| Detail E.04       | 94    | TL075FTEE - Techline 3/4" Female Combo Tee (Ins x Ins x 3/4" FPT)      |
| Detail E.05       | 94    | TLTEE - Techline Insert Tee                                            |
| Detail E.06       | 94    | TLCROS - Techline Insert Cross                                         |
| Detail E.07       | 94    | TL2W075MA - Techline 2-Way "V" Male Adapter (Ins x Ins x 3/4" MPT)     |
| Detail E.08       | 94    | TLDPLUG - Techline Dripper Plug Ring                                   |
| Detail E.09       | 94    | FIG8 - Techline Figure 8 Line End                                      |
| Detail E.10       | 94    | TLMTUBEADP - Techline to Micro-Tubing Adapter                          |
| Detail E.11       | 94    | Pressure Regulating Valve - ¾" (PRV075xFxx)                            |
| Detail E.12       | 95    | Pressure Regulating Valve - 1½" (PRV150xx)                             |
| Detail E.13       | 95    | TLS6 - 6" Soil Staple                                                  |
| Detail E.14       | 95    | TLSOV - Shut-off Valve (Ins x Ins)                                     |
| Detail E.15       | 95    | 3/4" Disc Filter w/o Shut-off Valve (DF075)                            |
| Detail E.16       | 95    | TLAVRV - Air/Vacuum Relief Valve                                       |
| Detail E.17       | 95    | 3/4" Disc Filter with Shut-off Valve (DFV075)                          |
| Detail E.18       | 95    | TLFV-1 - Line Flushing Valve - 17mm Barbed Insert with Collar          |
| Detail E.19       | 95    | TL050MFV-1 - Line Flushing Valve - ½" MPT                              |
| Detail E.20       | 95    | MOPC – Non-Stackable                                                   |
| Detail E.21       | 95    | MOPC – Stackable                                                       |
| Detail E.22       | 95    | MOPC – Exploded View                                                   |

### MOPC in Valve Box

Fittings, Components, PRV

Fittings, PRV, Line Flushing Valve, Filter, A/VRV, MOPC