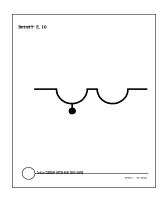

## TABLE OF CONTENTS - DESIGN DETAIL DRAWINGS (2 of 2)

| Detail<br>Number: | Page: | Description:                                                           |
|-------------------|-------|------------------------------------------------------------------------|
| Detail 7.02b      | 87    | Line Flushing Valve - Plumbed to PVC Pipe in Valve Box - Option 2      |
| Detail 7.03       | 88    | Line Flushing Valve - Plumbed to Poly Pipe in Valve Box                |
| Detail 7.04       | 88    | Line Flushing Valve with TLSOV in Valve Box                            |
| Detail 8.01       | 89    | Techline - Sample Layout                                               |
| Detail 8.02       | 89    | Techline - Tree Planting                                               |
| Detail 8.03       | 90    | Techline - Trenching Side View                                         |
| Detail 8.04       | 90    | Techline Subgrade Installation                                         |
| Detail 8.05       | 91    | Techline Sub-Header Installation                                       |
| Detail 9.01       | 92    | MOPC - Non-Stackable - Above Grade with Micro-Tubing (EDTUBE) attached |
| Detail 9.02       | 92    | MOPC - Stackable - Above Grade with Micro-Tubing (EDTUBE) attached     |
| Detail 9.03       | 92    | MOPC - Stackable - Above Grade with Fixed Spray                        |
| Detail 9.04       | 93    | MOPC - Non-Stackable in Valve Box                                      |
| Detail 9.05       | 93    | MOPC - Stackable in Valve Box                                          |
| Detail E.01       | 94    | TLELL - Techline Insert Elbow                                          |
| Detail E.02       | 94    | TLCOUP - Techline Insert Coupler                                       |
| Detail E.03       | 94    | TL075MA - Techline Insert x ¾" MPT Male Adapter                        |
| Detail E.04       | 94    | TL075FTEE - Techline 3/4" Female Combo Tee (Ins x Ins x 3/4" FPT)      |
| Detail E.05       | 94    | TLTEE - Techline Insert Tee                                            |
| Detail E.06       | 94    | TLCROS - Techline Insert Cross                                         |
| Detail E.07       | 94    | TL2W075MA - Techline 2-Way "V" Male Adapter (Ins x Ins x 3/4" MPT)     |
| Detail E.08       | 94    | TLDPLUG - Techline Dripper Plug Ring                                   |
| Detail E.09       | 94    | FIG8 - Techline Figure 8 Line End                                      |
| Detail E.10       | 94    | TLMTUBEADP - Techline to Micro-Tubing Adapter                          |
| Detail E.11       | 94    | Pressure Regulating Valve - ¾" (PRV075xFxx)                            |
| Detail E.12       | 95    | Pressure Regulating Valve - 1½" (PRV150xx)                             |
| Detail E.13       | 95    | TLS6 - 6" Soil Staple                                                  |
| Detail E.14       | 95    | TLSOV - Shut-off Valve (Ins x Ins)                                     |
| Detail E.15       | 95    | 3/4" Disc Filter w/o Shut-off Valve (DF075)                            |
| Detail E.16       | 95    | TLAVRV - Air/Vacuum Relief Valve                                       |
| Detail E.17       | 95    | 3/4" Disc Filter with Shut-off Valve (DFV075)                          |
| Detail E.18       | 95    | TLFV-1 - Line Flushing Valve - 17mm Barbed Insert with Collar          |
| Detail E.19       | 95    | TL050MFV-1 - Line Flushing Valve - ½" MPT                              |
| Detail E.20       | 95    | MOPC – Non-Stackable                                                   |
| Detail E.21       | 95    | MOPC – Stackable                                                       |
| Detail E.22       | 95    | MOPC – Exploded View                                                   |