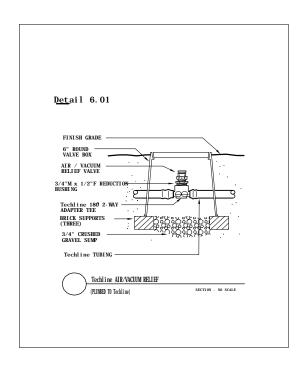

|
| Detail E.22       | 95    | MOPC – Exploded View                                                   |



# Techline "END FEED" Layout



# Techline "CENTER FEED" Layout



### "PARKING LOT ISLAND" Layout Option 1



## Techline "SLOPE LAYOUT" - Option 1



Techline "SLOPE LAYOUT" - Option 1



Techline "SLOPE LAYOUT" - Option 2



"IRREGULAR AREA" - Triangular Area



#### "IRREGULAR AREA" - Odd Curves



"Techline Perimeter for Sprinklers" Layout



### "PARKING LOT ISLAND" Layout Option 2







Filter Connections in Valve Box







#### Remote Control Valve Connections







#### **Techline Start Connections**







#### **Techline Start Connections**







# **Techline Fitting Connections**





#### **Techline Start Connections**







#### A/VRV In Valve Box









Line Flushing Valve in Valve Box





## Line Flushing Valve in Valve Box





Techline Sample Layout & Tree Planting





Techline Trenching Sideview & Subgrade



**Techline Sub-Header Installation** 







#### **MOPC** Above Grade





### MOPC in Valve Box























Fittings, Components, PRV























Fittings, PRV, Line Flushing Valve, Filter, A/VRV, MOPC