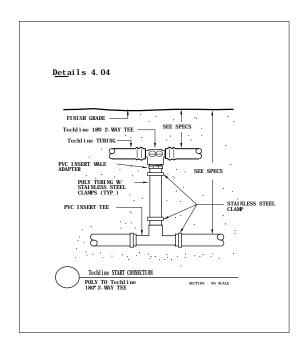

OPC – Non-Stackable                                                   |
| Detail E.21       | 95    | MOPC – Stackable                                                       |
| Detail E.22       | 95    | MOPC – Exploded View                                                   |



# Techline "END FEED" Layout



# Techline "CENTER FEED" Layout



### "PARKING LOT ISLAND" Layout Option 1



## Techline "SLOPE LAYOUT" - Option 1



Techline "SLOPE LAYOUT" - Option 1



Techline "SLOPE LAYOUT" - Option 2



"IRREGULAR AREA" - Triangular Area



#### "IRREGULAR AREA" - Odd Curves



"Techline Perimeter for Sprinklers" Layout



### "PARKING LOT ISLAND" Layout Option 2







Filter Connections in Valve Box







#### Remote Control Valve Connections







#### **Techline Start Connections**







#### **Techline Start Connections**







# **Techline Fitting Connections**





#### **Techline Start Connections**







#### A/VRV In Valve Box









Line Flushing Valve in Valve Box





## Line Flushing Valve in Valve Box





Techline Sample Layout & Tree Planting





Techline Trenching Sideview & Subgrade



**Techline Sub-Header Installation** 







#### **MOPC** Above Grade





### MOPC in Valve Box























Fittings, Components, PRV























Fittings, PRV, Line Flushing Valve, Filter, A/VRV, MOPC