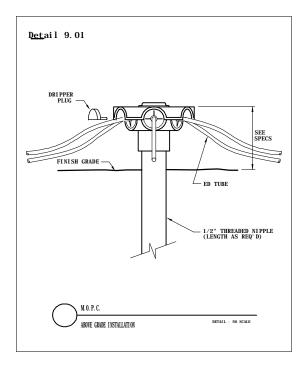

ND" Layout Option 1



## Techline "SLOPE LAYOUT" - Option 1



Techline "SLOPE LAYOUT" - Option 1



Techline "SLOPE LAYOUT" - Option 2



"IRREGULAR AREA" - Triangular Area



#### "IRREGULAR AREA" - Odd Curves



"Techline Perimeter for Sprinklers" Layout



### "PARKING LOT ISLAND" Layout Option 2







Filter Connections in Valve Box







#### Remote Control Valve Connections







#### **Techline Start Connections**







#### **Techline Start Connections**







# **Techline Fitting Connections**





#### **Techline Start Connections**







#### A/VRV In Valve Box









Line Flushing Valve in Valve Box





## Line Flushing Valve in Valve Box





Techline Sample Layout & Tree Planting





Techline Trenching Sideview & Subgrade



**Techline Sub-Header Installation** 







#### **MOPC** Above Grade





### MOPC in Valve Box























Fittings, Components, PRV























Fittings, PRV, Line Flushing Valve, Filter, A/VRV, MOPC