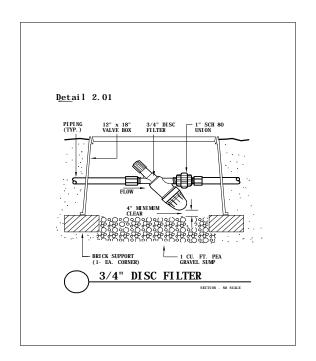

l E.19       | 95    | TL050MFV-1 - Line Flushing Valve - ½" MPT                              |
| Detail E.20       | 95    | MOPC – Non-Stackable                                                   |
| Detail E.21       | 95    | MOPC – Stackable                                                       |
| Detail E.22       | 95    | MOPC – Exploded View                                                   |



# Techline "END FEED" Layout



# Techline "CENTER FEED" Layout



### "PARKING LOT ISLAND" Layout Option 1



## Techline "SLOPE LAYOUT" - Option 1



Techline "SLOPE LAYOUT" - Option 1



Techline "SLOPE LAYOUT" - Option 2



"IRREGULAR AREA" - Triangular Area



#### "IRREGULAR AREA" - Odd Curves



"Techline Perimeter for Sprinklers" Layout



### "PARKING LOT ISLAND" Layout Option 2







Filter Connections in Valve Box







#### Remote Control Valve Connections







#### **Techline Start Connections**







#### **Techline Start Connections**







# **Techline Fitting Connections**





#### **Techline Start Connections**







#### A/VRV In Valve Box









Line Flushing Valve in Valve Box





## Line Flushing Valve in Valve Box





Techline Sample Layout & Tree Planting





Techline Trenching Sideview & Subgrade



**Techline Sub-Header Installation** 







#### **MOPC** Above Grade





### MOPC in Valve Box























Fittings, Components, PRV























Fittings, PRV, Line Flushing Valve, Filter, A/VRV, MOPC