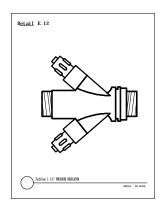

## TABLE OF CONTENTS - DESIGN DETAIL DRAWINGS (2 of 2)

| Detail<br>Number: | Page: | Description:                                                           |
|-------------------|-------|------------------------------------------------------------------------|
| Detail 7.02b      | 87    | Line Flushing Valve - Plumbed to PVC Pipe in Valve Box - Option 2      |
| Detail 7.03       | 88    | Line Flushing Valve - Plumbed to Poly Pipe in Valve Box                |
| Detail 7.04       | 88    | Line Flushing Valve with TLSOV in Valve Box                            |
| Detail 8.01       | 89    | Techline - Sample Layout                                               |
| Detail 8.02       | 89    | Techline - Tree Planting                                               |
| Detail 8.03       | 90    | Techline - Trenching Side View                                         |
| Detail 8.04       | 90    | Techline Subgrade Installation                                         |
| Detail 8.05       | 91    | Techline Sub-Header Installation                                       |
| Detail 9.01       | 92    | MOPC - Non-Stackable - Above Grade with Micro-Tubing (EDTUBE) attached |
| Detail 9.02       | 92    | MOPC - Stackable - Above Grade with Micro-Tubing (EDTUBE) attached     |
| Detail 9.03       | 92    | MOPC - Stackable - Above Grade with Fixed Spray                        |
| Detail 9.04       | 93    | MOPC - Non-Stackable in Valve Box                                      |
| Detail 9.05       | 93    | MOPC - Stackable in Valve Box                                          |
| Detail E.01       | 94    | TLELL - Techline Insert Elbow                                          |
| Detail E.02       | 94    | TLCOUP - Techline Insert Coupler                                       |
| Detail E.03       | 94    | TL075MA - Techline Insert x ¾" MPT Male Adapter                        |
| Detail E.04       | 94    | TL075FTEE - Techline 3/4" Female Combo Tee (Ins x Ins x 3/4" FPT)      |
| Detail E.05       | 94    | TLTEE - Techline Insert Tee                                            |
| Detail E.06       | 94    | TLCROS - Techline Insert Cross                                         |
| Detail E.07       | 94    | TL2W075MA - Techline 2-Way "V" Male Adapter (Ins x Ins x 3/4" MPT)     |
| Detail E.08       | 94    | TLDPLUG - Techline Dripper Plug Ring                                   |
| Detail E.09       | 94    | FIG8 - Techline Figure 8 Line End                                      |
| Detail E.10       | 94    | TLMTUBEADP - Techline to Micro-Tubing Adapter                          |
| Detail E.11       | 94    | Pressure Regulating Valve - ¾" (PRV075xFxx)                            |
| Detail E.12       | 95    | Pressure Regulating Valve - 1½" (PRV150xx)                             |
| Detail E.13       | 95    | TLS6 - 6" Soil Staple                                                  |
| Detail E.14       | 95    | TLSOV - Shut-off Valve (Ins x Ins)                                     |
| Detail E.15       | 95    | 3/4" Disc Filter w/o Shut-off Valve (DF075)                            |
| Detail E.16       | 95    | TLAVRV - Air/Vacuum Relief Valve                                       |
| Detail E.17       | 95    | 3/4" Disc Filter with Shut-off Valve (DFV075)                          |
| Detail E.18       | 95    | TLFV-1 - Line Flushing Valve - 17mm Barbed Insert with Collar          |
| Detail E.19       | 95    | TL050MFV-1 - Line Flushing Valve - ½" MPT                              |
| Detail E.20       | 95    | MOPC – Non-Stackable                                                   |
| Detail E.21       | 95    | MOPC – Stackable                                                       |
| Detail E.22       | 95    | MOPC – Exploded View                                                   |