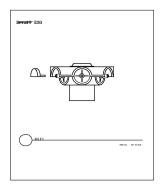

- Option 2



"IRREGULAR AREA" - Triangular Area



#### "IRREGULAR AREA" - Odd Curves



"Techline Perimeter for Sprinklers" Layout



### "PARKING LOT ISLAND" Layout Option 2







Filter Connections in Valve Box







#### Remote Control Valve Connections







#### **Techline Start Connections**







#### **Techline Start Connections**







# **Techline Fitting Connections**





#### **Techline Start Connections**







#### A/VRV In Valve Box









Line Flushing Valve in Valve Box





## Line Flushing Valve in Valve Box





Techline Sample Layout & Tree Planting





Techline Trenching Sideview & Subgrade



**Techline Sub-Header Installation** 







#### **MOPC** Above Grade





### MOPC in Valve Box























Fittings, Components, PRV























Fittings, PRV, Line Flushing Valve, Filter, A/VRV, MOPC