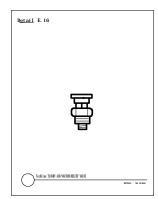

## TABLE OF CONTENTS - DESIGN DETAIL DRAWINGS (2 of 2)

| Detail<br>Number: | Page: | Description:                                                           |
|-------------------|-------|------------------------------------------------------------------------|
| Detail 7.02b      | 87    | Line Flushing Valve - Plumbed to PVC Pipe in Valve Box - Option 2      |
| Detail 7.03       | 88    | Line Flushing Valve - Plumbed to Poly Pipe in Valve Box                |
| Detail 7.04       | 88    | Line Flushing Valve with TLSOV in Valve Box                            |
| Detail 8.01       | 89    | Techline - Sample Layout                                               |
| Detail 8.02       | 89    | Techline - Tree Planting                                               |
| Detail 8.03       | 90    | Techline - Trenching Side View                                         |
| Detail 8.04       | 90    | Techline Subgrade Installation                                         |
| Detail 8.05       | 91    | Techline Sub-Header Installation                                       |
| Detail 9.01       | 92    | MOPC - Non-Stackable - Above Grade with Micro-Tubing (EDTUBE) attached |
| Detail 9.02       | 92    | MOPC - Stackable - Above Grade with Micro-Tubing (EDTUBE) attached     |
| Detail 9.03       | 92    | MOPC - Stackable - Above Grade with Fixed Spray                        |
| Detail 9.04       | 93    | MOPC - Non-Stackable in Valve Box                                      |
| Detail 9.05       | 93    | MOPC - Stackable in Valve Box                                          |
| Detail E.01       | 94    | TLELL - Techline Insert Elbow                                          |
| Detail E.02       | 94    | TLCOUP - Techline Insert Coupler                                       |
| Detail E.03       | 94    | TL075MA - Techline Insert x ¾" MPT Male Adapter                        |
| Detail E.04       | 94    | TL075FTEE - Techline 3/4" Female Combo Tee (Ins x Ins x 3/4" FPT)      |
| Detail E.05       | 94    | TLTEE - Techline Insert Tee                                            |
| Detail E.06       | 94    | TLCROS - Techline Insert Cross                                         |
| Detail E.07       | 94    | TL2W075MA - Techline 2-Way "V" Male Adapter (Ins x Ins x 3/4" MPT)     |
| Detail E.08       | 94    | TLDPLUG - Techline Dripper Plug Ring                                   |
| Detail E.09       | 94    | FIG8 - Techline Figure 8 Line End                                      |
| Detail E.10       | 94    | TLMTUBEADP - Techline to Micro-Tubing Adapter                          |
| Detail E.11       | 94    | Pressure Regulating Valve - ¾" (PRV075xFxx)                            |
| Detail E.12       | 95    | Pressure Regulating Valve - 1½" (PRV150xx)                             |
| Detail E.13       | 95    | TLS6 - 6" Soil Staple                                                  |
| Detail E.14       | 95    | TLSOV - Shut-off Valve (Ins x Ins)                                     |
| Detail E.15       | 95    | 3/4" Disc Filter w/o Shut-off Valve (DF075)                            |
| Detail E.16       | 95    | TLAVRV - Air/Vacuum Relief Valve                                       |
| Detail E.17       | 95    | 3/4" Disc Filter with Shut-off Valve (DFV075)                          |
| Detail E.18       | 95    | TLFV-1 - Line Flushing Valve - 17mm Barbed Insert with Collar          |
| Detail E.19       | 95    | TL050MFV-1 - Line Flushing Valve - ½" MPT                              |
| Detail E.20       | 95    | MOPC – Non-Stackable                                                   |
| Detail E.21       | 95    | MOPC – Stackable                                                       |
| Detail E.22       | 95    | MOPC – Exploded View                                                   |