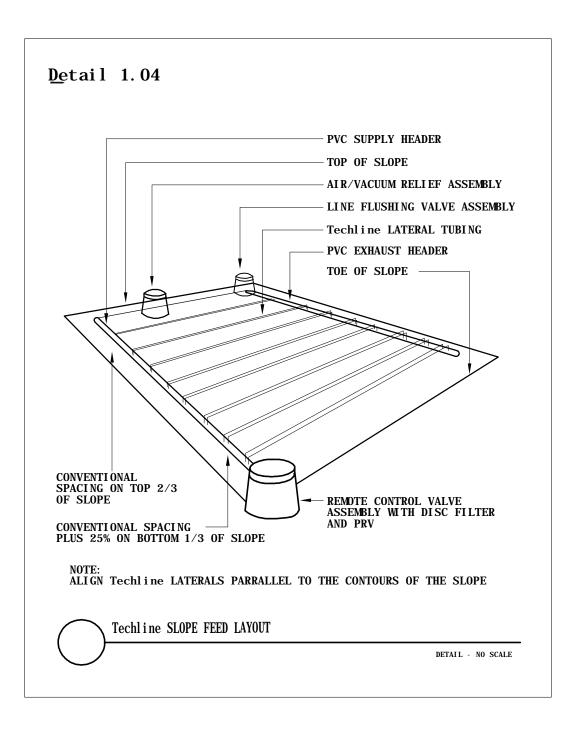

## Techline "SLOPE LAYOUT" - Option 1

Techline "SLOPE LAYOUT" - Option 1

Techline "SLOPE LAYOUT" - Option 2

"IRREGULAR AREA" - Triangular Area