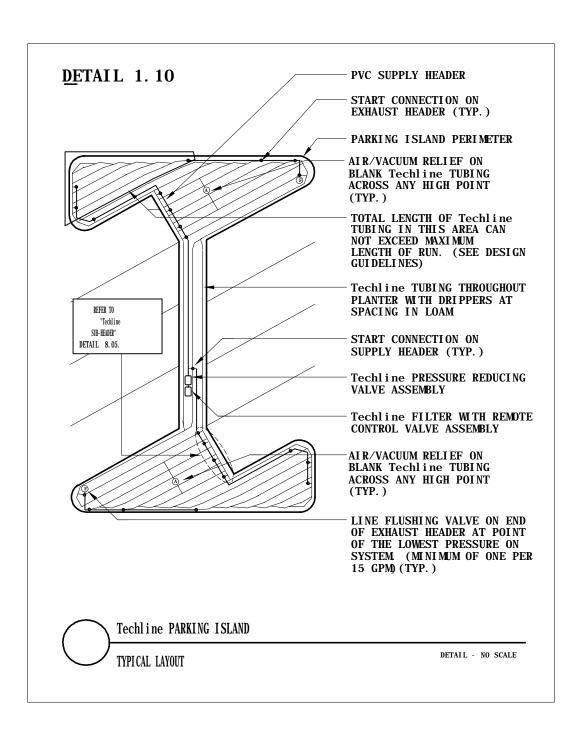

Barbed Insert with Collar          |
| Detail E.19       | 95    | TL050MFV-1 - Line Flushing Valve - ½" MPT                              |
| Detail E.20       | 95    | MOPC – Non-Stackable                                                   |
| Detail E.21       | 95    | MOPC – Stackable                                                       |
| Detail E.22       | 95    | MOPC – Exploded View                                                   |



# Techline "END FEED" Layout



# Techline "CENTER FEED" Layout



### "PARKING LOT ISLAND" Layout Option 1



## Techline "SLOPE LAYOUT" - Option 1



Techline "SLOPE LAYOUT" - Option 1



Techline "SLOPE LAYOUT" - Option 2



"IRREGULAR AREA" - Triangular Area



#### "IRREGULAR AREA" - Odd Curves



"Techline Perimeter for Sprinklers" Layout



### "PARKING LOT ISLAND" Layout Option 2







Filter Connections in Valve Box







#### Remote Control Valve Connections







#### **Techline Start Connections**







#### **Techline Start Connections**







# **Techline Fitting Connections**





#### **Techline Start Connections**







#### A/VRV In Valve Box









Line Flushing Valve in Valve Box





## Line Flushing Valve in Valve Box





Techline Sample Layout & Tree Planting





Techline Trenching Sideview & Subgrade



**Techline Sub-Header Installation** 







#### **MOPC** Above Grade





### MOPC in Valve Box























Fittings, Components, PRV























Fittings, PRV, Line Flushing Valve, Filter, A/VRV, MOPC