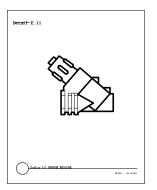

## TABLE OF CONTENTS - DESIGN DETAIL DRAWINGS (2 of 2)

| Detail<br>Number: | Page: | Description:                                                           |
|-------------------|-------|------------------------------------------------------------------------|
| Detail 7.02b      | 87    | Line Flushing Valve - Plumbed to PVC Pipe in Valve Box - Option 2      |
| Detail 7.03       | 88    | Line Flushing Valve - Plumbed to Poly Pipe in Valve Box                |
| Detail 7.04       | 88    | Line Flushing Valve with TLSOV in Valve Box                            |
| Detail 8.01       | 89    | Techline - Sample Layout                                               |
| Detail 8.02       | 89    | Techline - Tree Planting                                               |
| Detail 8.03       | 90    | Techline - Trenching Side View                                         |
| Detail 8.04       | 90    | Techline Subgrade Installation                                         |
| Detail 8.05       | 91    | Techline Sub-Header Installation                                       |
| Detail 9.01       | 92    | MOPC - Non-Stackable - Above Grade with Micro-Tubing (EDTUBE) attached |
| Detail 9.02       | 92    | MOPC - Stackable - Above Grade with Micro-Tubing (EDTUBE) attached     |
| Detail 9.03       | 92    | MOPC - Stackable - Above Grade with Fixed Spray                        |
| Detail 9.04       | 93    | MOPC - Non-Stackable in Valve Box                                      |
| Detail 9.05       | 93    | MOPC - Stackable in Valve Box                                          |
| Detail E.01       | 94    | TLELL - Techline Insert Elbow                                          |
| Detail E.02       | 94    | TLCOUP - Techline Insert Coupler                                       |
| Detail E.03       | 94    | TL075MA - Techline Insert x ¾" MPT Male Adapter                        |
| Detail E.04       | 94    | TL075FTEE - Techline 3/4" Female Combo Tee (Ins x Ins x 3/4" FPT)      |
| Detail E.05       | 94    | TLTEE - Techline Insert Tee                                            |
| Detail E.06       | 94    | TLCROS - Techline Insert Cross                                         |
| Detail E.07       | 94    | TL2W075MA - Techline 2-Way "V" Male Adapter (Ins x Ins x 3/4" MPT)     |
| Detail E.08       | 94    | TLDPLUG - Techline Dripper Plug Ring                                   |
| Detail E.09       | 94    | FIG8 - Techline Figure 8 Line End                                      |
| Detail E.10       | 94    | TLMTUBEADP - Techline to Micro-Tubing Adapter                          |
| Detail E.11       | 94    | Pressure Regulating Valve - ¾" (PRV075xFxx)                            |
| Detail E.12       | 95    | Pressure Regulating Valve - 1½" (PRV150xx)                             |
| Detail E.13       | 95    | TLS6 - 6" Soil Staple                                                  |
| Detail E.14       | 95    | TLSOV - Shut-off Valve (Ins x Ins)                                     |
| Detail E.15       | 95    | 3/4" Disc Filter w/o Shut-off Valve (DF075)                            |
| Detail E.16       | 95    | TLAVRV - Air/Vacuum Relief Valve                                       |
| Detail E.17       | 95    | 3/4" Disc Filter with Shut-off Valve (DFV075)                          |
| Detail E.18       | 95    | TLFV-1 - Line Flushing Valve - 17mm Barbed Insert with Collar          |
| Detail E.19       | 95    | TL050MFV-1 - Line Flushing Valve - ½" MPT                              |
| Detail E.20       | 95    | MOPC – Non-Stackable                                                   |
| Detail E.21       | 95    | MOPC – Stackable                                                       |
| Detail E.22       | 95    | MOPC – Exploded View                                                   |