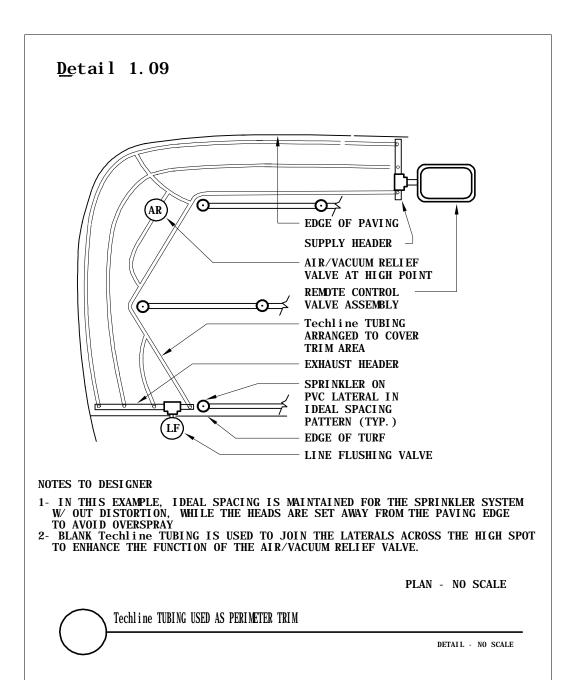

| 95    | TLFV-1 - Line Flushing Valve - 17mm Barbed Insert with Collar          |
| Detail E.19       | 95    | TL050MFV-1 - Line Flushing Valve - ½" MPT                              |
| Detail E.20       | 95    | MOPC – Non-Stackable                                                   |
| Detail E.21       | 95    | MOPC – Stackable                                                       |
| Detail E.22       | 95    | MOPC – Exploded View                                                   |



# Techline "END FEED" Layout



# Techline "CENTER FEED" Layout



### "PARKING LOT ISLAND" Layout Option 1



## Techline "SLOPE LAYOUT" - Option 1



Techline "SLOPE LAYOUT" - Option 1



Techline "SLOPE LAYOUT" - Option 2



"IRREGULAR AREA" - Triangular Area



#### "IRREGULAR AREA" - Odd Curves



"Techline Perimeter for Sprinklers" Layout



### "PARKING LOT ISLAND" Layout Option 2







Filter Connections in Valve Box







#### Remote Control Valve Connections







#### **Techline Start Connections**







#### **Techline Start Connections**







# **Techline Fitting Connections**





#### **Techline Start Connections**







#### A/VRV In Valve Box









Line Flushing Valve in Valve Box





## Line Flushing Valve in Valve Box





Techline Sample Layout & Tree Planting





Techline Trenching Sideview & Subgrade



**Techline Sub-Header Installation** 







#### **MOPC** Above Grade





### MOPC in Valve Box























Fittings, Components, PRV























Fittings, PRV, Line Flushing Valve, Filter, A/VRV, MOPC