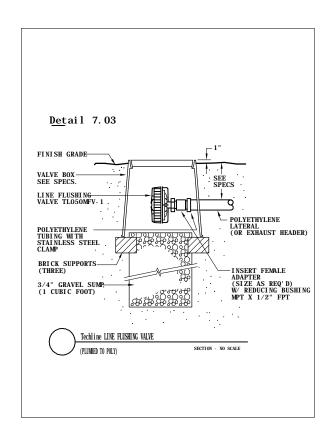

## TABLE OF CONTENTS - DESIGN DETAIL DRAWINGS (2 of 2)

| Detail<br>Number: | Page: | Description:                                                           |
|-------------------|-------|------------------------------------------------------------------------|
| Detail 7.02b      | 87    | Line Flushing Valve - Plumbed to PVC Pipe in Valve Box - Option 2      |
| Detail 7.03       | 88    | Line Flushing Valve - Plumbed to Poly Pipe in Valve Box                |
| Detail 7.04       | 88    | Line Flushing Valve with TLSOV in Valve Box                            |
| Detail 8.01       | 89    | Techline - Sample Layout                                               |
| Detail 8.02       | 89    | Techline - Tree Planting                                               |
| Detail 8.03       | 90    | Techline - Trenching Side View                                         |
| Detail 8.04       | 90    | Techline Subgrade Installation                                         |
| Detail 8.05       | 91    | Techline Sub-Header Installation                                       |
| Detail 9.01       | 92    | MOPC - Non-Stackable - Above Grade with Micro-Tubing (EDTUBE) attached |
| Detail 9.02       | 92    | MOPC - Stackable - Above Grade with Micro-Tubing (EDTUBE) attached     |
| Detail 9.03       | 92    | MOPC - Stackable - Above Grade with Fixed Spray                        |
| Detail 9.04       | 93    | MOPC - Non-Stackable in Valve Box                                      |
| Detail 9.05       | 93    | MOPC - Stackable in Valve Box                                          |
| Detail E.01       | 94    | TLELL - Techline Insert Elbow                                          |
| Detail E.02       | 94    | TLCOUP - Techline Insert Coupler                                       |
| Detail E.03       | 94    | TL075MA - Techline Insert x ¾" MPT Male Adapter                        |
| Detail E.04       | 94    | TL075FTEE - Techline 3/4" Female Combo Tee (Ins x Ins x 3/4" FPT)      |
| Detail E.05       | 94    | TLTEE - Techline Insert Tee                                            |
| Detail E.06       | 94    | TLCROS - Techline Insert Cross                                         |
| Detail E.07       | 94    | TL2W075MA - Techline 2-Way "V" Male Adapter (Ins x Ins x 3/4" MPT)     |
| Detail E.08       | 94    | TLDPLUG - Techline Dripper Plug Ring                                   |
| Detail E.09       | 94    | FIG8 - Techline Figure 8 Line End                                      |
| Detail E.10       | 94    | TLMTUBEADP - Techline to Micro-Tubing Adapter                          |
| Detail E.11       | 94    | Pressure Regulating Valve - ¾" (PRV075xFxx)                            |
| Detail E.12       | 95    | Pressure Regulating Valve - 1½" (PRV150xx)                             |
| Detail E.13       | 95    | TLS6 - 6" Soil Staple                                                  |
| Detail E.14       | 95    | TLSOV - Shut-off Valve (Ins x Ins)                                     |
| Detail E.15       | 95    | 3/4" Disc Filter w/o Shut-off Valve (DF075)                            |
| Detail E.16       | 95    | TLAVRV - Air/Vacuum Relief Valve                                       |
| Detail E.17       | 95    | 3/4" Disc Filter with Shut-off Valve (DFV075)                          |
| Detail E.18       | 95    | TLFV-1 - Line Flushing Valve - 17mm Barbed Insert with Collar          |
| Detail E.19       | 95    | TL050MFV-1 - Line Flushing Valve - ½" MPT                              |
| Detail E.20       | 95    | MOPC – Non-Stackable                                                   |
| Detail E.21       | 95    | MOPC – Stackable                                                       |
| Detail E.22       | 95    | MOPC – Exploded View                                                   |

## Line Flushing Valve in Valve Box

Techline Sample Layout & Tree Planting

Techline Trenching Sideview & Subgrade

**Techline Sub-Header Installation** 