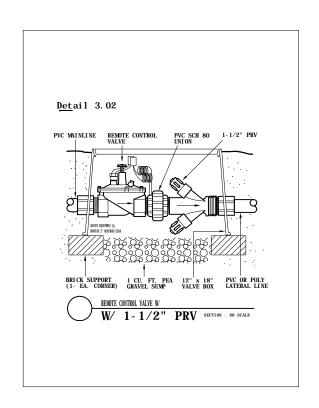

Flushing Valve - ½" MPT                              |
| Detail E.20       | 95    | MOPC – Non-Stackable                                                   |
| Detail E.21       | 95    | MOPC – Stackable                                                       |
| Detail E.22       | 95    | MOPC – Exploded View                                                   |



# Techline "END FEED" Layout



# Techline "CENTER FEED" Layout



### "PARKING LOT ISLAND" Layout Option 1



## Techline "SLOPE LAYOUT" - Option 1



Techline "SLOPE LAYOUT" - Option 1



Techline "SLOPE LAYOUT" - Option 2



"IRREGULAR AREA" - Triangular Area



#### "IRREGULAR AREA" - Odd Curves



"Techline Perimeter for Sprinklers" Layout



### "PARKING LOT ISLAND" Layout Option 2







Filter Connections in Valve Box







#### Remote Control Valve Connections







#### **Techline Start Connections**







#### **Techline Start Connections**







# **Techline Fitting Connections**





#### **Techline Start Connections**







#### A/VRV In Valve Box









Line Flushing Valve in Valve Box





## Line Flushing Valve in Valve Box





Techline Sample Layout & Tree Planting





Techline Trenching Sideview & Subgrade



**Techline Sub-Header Installation** 







#### **MOPC** Above Grade





### MOPC in Valve Box























Fittings, Components, PRV























Fittings, PRV, Line Flushing Valve, Filter, A/VRV, MOPC