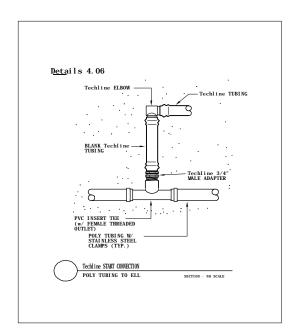

– Non-Stackable                                                   |
| Detail E.21       | 95    | MOPC – Stackable                                                       |
| Detail E.22       | 95    | MOPC – Exploded View                                                   |



# Techline "END FEED" Layout



# Techline "CENTER FEED" Layout



### "PARKING LOT ISLAND" Layout Option 1



## Techline "SLOPE LAYOUT" - Option 1



Techline "SLOPE LAYOUT" - Option 1



Techline "SLOPE LAYOUT" - Option 2



"IRREGULAR AREA" - Triangular Area



#### "IRREGULAR AREA" - Odd Curves



"Techline Perimeter for Sprinklers" Layout



### "PARKING LOT ISLAND" Layout Option 2







Filter Connections in Valve Box







#### Remote Control Valve Connections







#### **Techline Start Connections**







#### **Techline Start Connections**







# **Techline Fitting Connections**





#### **Techline Start Connections**







#### A/VRV In Valve Box









Line Flushing Valve in Valve Box





## Line Flushing Valve in Valve Box





Techline Sample Layout & Tree Planting





Techline Trenching Sideview & Subgrade



**Techline Sub-Header Installation** 







#### **MOPC** Above Grade





### MOPC in Valve Box























Fittings, Components, PRV























Fittings, PRV, Line Flushing Valve, Filter, A/VRV, MOPC