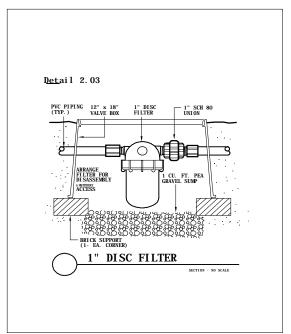

19       | 95    | TL050MFV-1 - Line Flushing Valve - ½" MPT                              |
| Detail E.20       | 95    | MOPC – Non-Stackable                                                   |
| Detail E.21       | 95    | MOPC – Stackable                                                       |
| Detail E.22       | 95    | MOPC – Exploded View                                                   |



# Techline "END FEED" Layout



# Techline "CENTER FEED" Layout



### "PARKING LOT ISLAND" Layout Option 1



## Techline "SLOPE LAYOUT" - Option 1



Techline "SLOPE LAYOUT" - Option 1



Techline "SLOPE LAYOUT" - Option 2



"IRREGULAR AREA" - Triangular Area



#### "IRREGULAR AREA" - Odd Curves



"Techline Perimeter for Sprinklers" Layout



### "PARKING LOT ISLAND" Layout Option 2







Filter Connections in Valve Box







#### Remote Control Valve Connections







#### **Techline Start Connections**







#### **Techline Start Connections**







# **Techline Fitting Connections**





#### **Techline Start Connections**







#### A/VRV In Valve Box









Line Flushing Valve in Valve Box





## Line Flushing Valve in Valve Box





Techline Sample Layout & Tree Planting





Techline Trenching Sideview & Subgrade



**Techline Sub-Header Installation** 







#### **MOPC** Above Grade





### MOPC in Valve Box























Fittings, Components, PRV























Fittings, PRV, Line Flushing Valve, Filter, A/VRV, MOPC