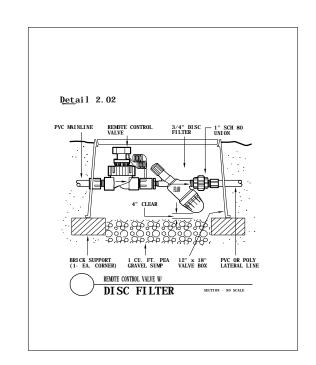

E.19       | 95    | TL050MFV-1 - Line Flushing Valve - ½" MPT                              |
| Detail E.20       | 95    | MOPC – Non-Stackable                                                   |
| Detail E.21       | 95    | MOPC – Stackable                                                       |
| Detail E.22       | 95    | MOPC – Exploded View                                                   |



# Techline "END FEED" Layout



# Techline "CENTER FEED" Layout



### "PARKING LOT ISLAND" Layout Option 1



## Techline "SLOPE LAYOUT" - Option 1



Techline "SLOPE LAYOUT" - Option 1



Techline "SLOPE LAYOUT" - Option 2



"IRREGULAR AREA" - Triangular Area



#### "IRREGULAR AREA" - Odd Curves



"Techline Perimeter for Sprinklers" Layout



### "PARKING LOT ISLAND" Layout Option 2







Filter Connections in Valve Box







#### Remote Control Valve Connections







#### **Techline Start Connections**







#### **Techline Start Connections**







# **Techline Fitting Connections**





#### **Techline Start Connections**







#### A/VRV In Valve Box









Line Flushing Valve in Valve Box





## Line Flushing Valve in Valve Box





Techline Sample Layout & Tree Planting





Techline Trenching Sideview & Subgrade



**Techline Sub-Header Installation** 







#### **MOPC** Above Grade





### MOPC in Valve Box























Fittings, Components, PRV























Fittings, PRV, Line Flushing Valve, Filter, A/VRV, MOPC