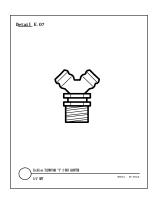

## TABLE OF CONTENTS - DESIGN DETAIL DRAWINGS (2 of 2)

| Detail<br>Number: | Page: | Description:                                                           |
|-------------------|-------|------------------------------------------------------------------------|
| Detail 7.02b      | 87    | Line Flushing Valve - Plumbed to PVC Pipe in Valve Box - Option 2      |
| Detail 7.03       | 88    | Line Flushing Valve - Plumbed to Poly Pipe in Valve Box                |
| Detail 7.04       | 88    | Line Flushing Valve with TLSOV in Valve Box                            |
| Detail 8.01       | 89    | Techline - Sample Layout                                               |
| Detail 8.02       | 89    | Techline - Tree Planting                                               |
| Detail 8.03       | 90    | Techline - Trenching Side View                                         |
| Detail 8.04       | 90    | Techline Subgrade Installation                                         |
| Detail 8.05       | 91    | Techline Sub-Header Installation                                       |
| Detail 9.01       | 92    | MOPC - Non-Stackable - Above Grade with Micro-Tubing (EDTUBE) attached |
| Detail 9.02       | 92    | MOPC - Stackable - Above Grade with Micro-Tubing (EDTUBE) attached     |
| Detail 9.03       | 92    | MOPC - Stackable - Above Grade with Fixed Spray                        |
| Detail 9.04       | 93    | MOPC - Non-Stackable in Valve Box                                      |
| Detail 9.05       | 93    | MOPC - Stackable in Valve Box                                          |
| Detail E.01       | 94    | TLELL - Techline Insert Elbow                                          |
| Detail E.02       | 94    | TLCOUP - Techline Insert Coupler                                       |
| Detail E.03       | 94    | TL075MA - Techline Insert x ¾" MPT Male Adapter                        |
| Detail E.04       | 94    | TL075FTEE - Techline 3/4" Female Combo Tee (Ins x Ins x 3/4" FPT)      |
| Detail E.05       | 94    | TLTEE - Techline Insert Tee                                            |
| Detail E.06       | 94    | TLCROS - Techline Insert Cross                                         |
| Detail E.07       | 94    | TL2W075MA - Techline 2-Way "V" Male Adapter (Ins x Ins x 3/4" MPT)     |
| Detail E.08       | 94    | TLDPLUG - Techline Dripper Plug Ring                                   |
| Detail E.09       | 94    | FIG8 - Techline Figure 8 Line End                                      |
| Detail E.10       | 94    | TLMTUBEADP - Techline to Micro-Tubing Adapter                          |
| Detail E.11       | 94    | Pressure Regulating Valve - ¾" (PRV075xFxx)                            |
| Detail E.12       | 95    | Pressure Regulating Valve - 1½" (PRV150xx)                             |
| Detail E.13       | 95    | TLS6 - 6" Soil Staple                                                  |
| Detail E.14       | 95    | TLSOV - Shut-off Valve (Ins x Ins)                                     |
| Detail E.15       | 95    | 3/4" Disc Filter w/o Shut-off Valve (DF075)                            |
| Detail E.16       | 95    | TLAVRV - Air/Vacuum Relief Valve                                       |
| Detail E.17       | 95    | 3/4" Disc Filter with Shut-off Valve (DFV075)                          |
| Detail E.18       | 95    | TLFV-1 - Line Flushing Valve - 17mm Barbed Insert with Collar          |
| Detail E.19       | 95    | TL050MFV-1 - Line Flushing Valve - ½" MPT                              |
| Detail E.20       | 95    | MOPC – Non-Stackable                                                   |
| Detail E.21       | 95    | MOPC – Stackable                                                       |
| Detail E.22       | 95    | MOPC – Exploded View                                                   |