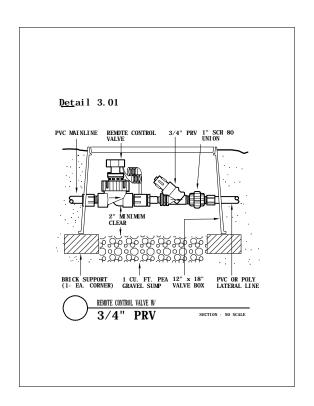

e Flushing Valve - ½" MPT                              |
| Detail E.20       | 95    | MOPC – Non-Stackable                                                   |
| Detail E.21       | 95    | MOPC – Stackable                                                       |
| Detail E.22       | 95    | MOPC – Exploded View                                                   |



# Techline "END FEED" Layout



# Techline "CENTER FEED" Layout



### "PARKING LOT ISLAND" Layout Option 1



## Techline "SLOPE LAYOUT" - Option 1



Techline "SLOPE LAYOUT" - Option 1



Techline "SLOPE LAYOUT" - Option 2



"IRREGULAR AREA" - Triangular Area



#### "IRREGULAR AREA" - Odd Curves



"Techline Perimeter for Sprinklers" Layout



### "PARKING LOT ISLAND" Layout Option 2







Filter Connections in Valve Box







#### Remote Control Valve Connections







#### **Techline Start Connections**







#### **Techline Start Connections**







# **Techline Fitting Connections**





#### **Techline Start Connections**







#### A/VRV In Valve Box









Line Flushing Valve in Valve Box





## Line Flushing Valve in Valve Box





Techline Sample Layout & Tree Planting





Techline Trenching Sideview & Subgrade



**Techline Sub-Header Installation** 







#### **MOPC** Above Grade





### MOPC in Valve Box























Fittings, Components, PRV























Fittings, PRV, Line Flushing Valve, Filter, A/VRV, MOPC