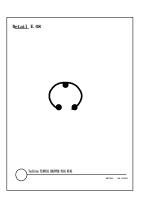

## TABLE OF CONTENTS - DESIGN DETAIL DRAWINGS (2 of 2)

| Detail<br>Number: | Page: | Description:                                                           |
|-------------------|-------|------------------------------------------------------------------------|
| Detail 7.02b      | 87    | Line Flushing Valve - Plumbed to PVC Pipe in Valve Box - Option 2      |
| Detail 7.03       | 88    | Line Flushing Valve - Plumbed to Poly Pipe in Valve Box                |
| Detail 7.04       | 88    | Line Flushing Valve with TLSOV in Valve Box                            |
| Detail 8.01       | 89    | Techline - Sample Layout                                               |
| Detail 8.02       | 89    | Techline - Tree Planting                                               |
| Detail 8.03       | 90    | Techline - Trenching Side View                                         |
| Detail 8.04       | 90    | Techline Subgrade Installation                                         |
| Detail 8.05       | 91    | Techline Sub-Header Installation                                       |
| Detail 9.01       | 92    | MOPC - Non-Stackable - Above Grade with Micro-Tubing (EDTUBE) attached |
| Detail 9.02       | 92    | MOPC - Stackable - Above Grade with Micro-Tubing (EDTUBE) attached     |
| Detail 9.03       | 92    | MOPC - Stackable - Above Grade with Fixed Spray                        |
| Detail 9.04       | 93    | MOPC - Non-Stackable in Valve Box                                      |
| Detail 9.05       | 93    | MOPC - Stackable in Valve Box                                          |
| Detail E.01       | 94    | TLELL - Techline Insert Elbow                                          |
| Detail E.02       | 94    | TLCOUP - Techline Insert Coupler                                       |
| Detail E.03       | 94    | TL075MA - Techline Insert x ¾" MPT Male Adapter                        |
| Detail E.04       | 94    | TL075FTEE - Techline 3/4" Female Combo Tee (Ins x Ins x 3/4" FPT)      |
| Detail E.05       | 94    | TLTEE - Techline Insert Tee                                            |
| Detail E.06       | 94    | TLCROS - Techline Insert Cross                                         |
| Detail E.07       | 94    | TL2W075MA - Techline 2-Way "V" Male Adapter (Ins x Ins x 3/4" MPT)     |
| Detail E.08       | 94    | TLDPLUG - Techline Dripper Plug Ring                                   |
| Detail E.09       | 94    | FIG8 - Techline Figure 8 Line End                                      |
| Detail E.10       | 94    | TLMTUBEADP - Techline to Micro-Tubing Adapter                          |
| Detail E.11       | 94    | Pressure Regulating Valve - ¾" (PRV075xFxx)                            |
| Detail E.12       | 95    | Pressure Regulating Valve - 1½" (PRV150xx)                             |
| Detail E.13       | 95    | TLS6 - 6" Soil Staple                                                  |
| Detail E.14       | 95    | TLSOV - Shut-off Valve (Ins x Ins)                                     |
| Detail E.15       | 95    | 3/4" Disc Filter w/o Shut-off Valve (DF075)                            |
| Detail E.16       | 95    | TLAVRV - Air/Vacuum Relief Valve                                       |
| Detail E.17       | 95    | 3/4" Disc Filter with Shut-off Valve (DFV075)                          |
| Detail E.18       | 95    | TLFV-1 - Line Flushing Valve - 17mm Barbed Insert with Collar          |
| Detail E.19       | 95    | TL050MFV-1 - Line Flushing Valve - ½" MPT                              |
| Detail E.20       | 95    | MOPC – Non-Stackable                                                   |
| Detail E.21       | 95    | MOPC – Stackable                                                       |
| Detail E.22       | 95    | MOPC – Exploded View                                                   |