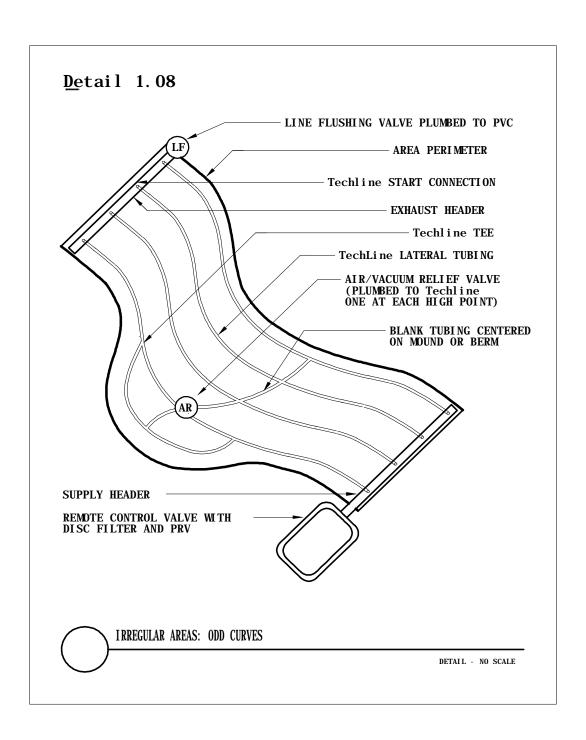

|
| Detail E.18       | 95    | TLFV-1 - Line Flushing Valve - 17mm Barbed Insert with Collar          |
| Detail E.19       | 95    | TL050MFV-1 - Line Flushing Valve - ½" MPT                              |
| Detail E.20       | 95    | MOPC – Non-Stackable                                                   |
| Detail E.21       | 95    | MOPC – Stackable                                                       |
| Detail E.22       | 95    | MOPC – Exploded View                                                   |



# Techline "END FEED" Layout



# Techline "CENTER FEED" Layout



### "PARKING LOT ISLAND" Layout Option 1



## Techline "SLOPE LAYOUT" - Option 1



Techline "SLOPE LAYOUT" - Option 1



Techline "SLOPE LAYOUT" - Option 2



"IRREGULAR AREA" - Triangular Area



#### "IRREGULAR AREA" - Odd Curves



"Techline Perimeter for Sprinklers" Layout



### "PARKING LOT ISLAND" Layout Option 2







Filter Connections in Valve Box







#### Remote Control Valve Connections







#### **Techline Start Connections**







#### **Techline Start Connections**







# **Techline Fitting Connections**





#### **Techline Start Connections**







#### A/VRV In Valve Box









Line Flushing Valve in Valve Box





## Line Flushing Valve in Valve Box





Techline Sample Layout & Tree Planting





Techline Trenching Sideview & Subgrade



**Techline Sub-Header Installation** 







#### **MOPC** Above Grade





### MOPC in Valve Box























Fittings, Components, PRV























Fittings, PRV, Line Flushing Valve, Filter, A