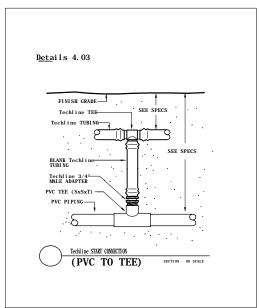

|
| Detail E.20       | 95    | MOPC – Non-Stackable                                                   |
| Detail E.21       | 95    | MOPC – Stackable                                                       |
| Detail E.22       | 95    | MOPC – Exploded View                                                   |



# Techline "END FEED" Layout



# Techline "CENTER FEED" Layout



### "PARKING LOT ISLAND" Layout Option 1



## Techline "SLOPE LAYOUT" - Option 1



Techline "SLOPE LAYOUT" - Option 1



Techline "SLOPE LAYOUT" - Option 2



"IRREGULAR AREA" - Triangular Area



#### "IRREGULAR AREA" - Odd Curves



"Techline Perimeter for Sprinklers" Layout



### "PARKING LOT ISLAND" Layout Option 2







Filter Connections in Valve Box







#### Remote Control Valve Connections







#### **Techline Start Connections**







#### **Techline Start Connections**







# **Techline Fitting Connections**





#### **Techline Start Connections**







#### A/VRV In Valve Box









Line Flushing Valve in Valve Box





## Line Flushing Valve in Valve Box





Techline Sample Layout & Tree Planting





Techline Trenching Sideview & Subgrade



**Techline Sub-Header Installation** 







#### **MOPC** Above Grade





### MOPC in Valve Box























Fittings, Components, PRV























Fittings, PRV, Line Flushing Valve, Filter, A/VRV, MOPC