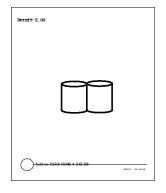

## TABLE OF CONTENTS - DESIGN DETAIL DRAWINGS (2 of 2)

| Detail<br>Number: | Page: | Description:                                                           |
|-------------------|-------|------------------------------------------------------------------------|
| Detail 7.02b      | 87    | Line Flushing Valve - Plumbed to PVC Pipe in Valve Box - Option 2      |
| Detail 7.03       | 88    | Line Flushing Valve - Plumbed to Poly Pipe in Valve Box                |
| Detail 7.04       | 88    | Line Flushing Valve with TLSOV in Valve Box                            |
| Detail 8.01       | 89    | Techline - Sample Layout                                               |
| Detail 8.02       | 89    | Techline - Tree Planting                                               |
| Detail 8.03       | 90    | Techline - Trenching Side View                                         |
| Detail 8.04       | 90    | Techline Subgrade Installation                                         |
| Detail 8.05       | 91    | Techline Sub-Header Installation                                       |
| Detail 9.01       | 92    | MOPC - Non-Stackable - Above Grade with Micro-Tubing (EDTUBE) attached |
| Detail 9.02       | 92    | MOPC - Stackable - Above Grade with Micro-Tubing (EDTUBE) attached     |
| Detail 9.03       | 92    | MOPC - Stackable - Above Grade with Fixed Spray                        |
| Detail 9.04       | 93    | MOPC - Non-Stackable in Valve Box                                      |
| Detail 9.05       | 93    | MOPC - Stackable in Valve Box                                          |
| Detail E.01       | 94    | TLELL - Techline Insert Elbow                                          |
| Detail E.02       | 94    | TLCOUP - Techline Insert Coupler                                       |
| Detail E.03       | 94    | TL075MA - Techline Insert x ¾" MPT Male Adapter                        |
| Detail E.04       | 94    | TL075FTEE - Techline 3/4" Female Combo Tee (Ins x Ins x 3/4" FPT)      |
| Detail E.05       | 94    | TLTEE - Techline Insert Tee                                            |
| Detail E.06       | 94    | TLCROS - Techline Insert Cross                                         |
| Detail E.07       | 94    | TL2W075MA - Techline 2-Way "V" Male Adapter (Ins x Ins x 3/4" MPT)     |
| Detail E.08       | 94    | TLDPLUG - Techline Dripper Plug Ring                                   |
| Detail E.09       | 94    | FIG8 - Techline Figure 8 Line End                                      |
| Detail E.10       | 94    | TLMTUBEADP - Techline to Micro-Tubing Adapter                          |
| Detail E.11       | 94    | Pressure Regulating Valve - ¾" (PRV075xFxx)                            |
| Detail E.12       | 95    | Pressure Regulating Valve - 1½" (PRV150xx)                             |
| Detail E.13       | 95    | TLS6 - 6" Soil Staple                                                  |
| Detail E.14       | 95    | TLSOV - Shut-off Valve (Ins x Ins)                                     |
| Detail E.15       | 95    | 3/4" Disc Filter w/o Shut-off Valve (DF075)                            |
| Detail E.16       | 95    | TLAVRV - Air/Vacuum Relief Valve                                       |
| Detail E.17       | 95    | 3/4" Disc Filter with Shut-off Valve (DFV075)                          |
| Detail E.18       | 95    | TLFV-1 - Line Flushing Valve - 17mm Barbed Insert with Collar          |
| Detail E.19       | 95    | TL050MFV-1 - Line Flushing Valve - ½" MPT                              |
| Detail E.20       | 95    | MOPC – Non-Stackable                                                   |
| Detail E.21       | 95    | MOPC – Stackable                                                       |
| Detail E.22       | 95    | MOPC – Exploded View                                                   |