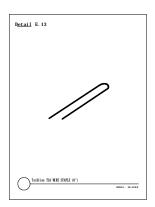

## TABLE OF CONTENTS - DESIGN DETAIL DRAWINGS (2 of 2)

| Detail<br>Number: | Page: | Description:                                                           |
|-------------------|-------|------------------------------------------------------------------------|
| Detail 7.02b      | 87    | Line Flushing Valve - Plumbed to PVC Pipe in Valve Box - Option 2      |
| Detail 7.03       | 88    | Line Flushing Valve - Plumbed to Poly Pipe in Valve Box                |
| Detail 7.04       | 88    | Line Flushing Valve with TLSOV in Valve Box                            |
| Detail 8.01       | 89    | Techline - Sample Layout                                               |
| Detail 8.02       | 89    | Techline - Tree Planting                                               |
| Detail 8.03       | 90    | Techline - Trenching Side View                                         |
| Detail 8.04       | 90    | Techline Subgrade Installation                                         |
| Detail 8.05       | 91    | Techline Sub-Header Installation                                       |
| Detail 9.01       | 92    | MOPC - Non-Stackable - Above Grade with Micro-Tubing (EDTUBE) attached |
| Detail 9.02       | 92    | MOPC - Stackable - Above Grade with Micro-Tubing (EDTUBE) attached     |
| Detail 9.03       | 92    | MOPC - Stackable - Above Grade with Fixed Spray                        |
| Detail 9.04       | 93    | MOPC - Non-Stackable in Valve Box                                      |
| Detail 9.05       | 93    | MOPC - Stackable in Valve Box                                          |
| Detail E.01       | 94    | TLELL - Techline Insert Elbow                                          |
| Detail E.02       | 94    | TLCOUP - Techline Insert Coupler                                       |
| Detail E.03       | 94    | TL075MA - Techline Insert x ¾" MPT Male Adapter                        |
| Detail E.04       | 94    | TL075FTEE - Techline 3/4" Female Combo Tee (Ins x Ins x 3/4" FPT)      |
| Detail E.05       | 94    | TLTEE - Techline Insert Tee                                            |
| Detail E.06       | 94    | TLCROS - Techline Insert Cross                                         |
| Detail E.07       | 94    | TL2W075MA - Techline 2-Way "V" Male Adapter (Ins x Ins x 3/4" MPT)     |
| Detail E.08       | 94    | TLDPLUG - Techline Dripper Plug Ring                                   |
| Detail E.09       | 94    | FIG8 - Techline Figure 8 Line End                                      |
| Detail E.10       | 94    | TLMTUBEADP - Techline to Micro-Tubing Adapter                          |
| Detail E.11       | 94    | Pressure Regulating Valve - ¾" (PRV075xFxx)                            |
| Detail E.12       | 95    | Pressure Regulating Valve - 1½" (PRV150xx)                             |
| Detail E.13       | 95    | TLS6 - 6" Soil Staple                                                  |
| Detail E.14       | 95    | TLSOV - Shut-off Valve (Ins x Ins)                                     |
| Detail E.15       | 95    | 3/4" Disc Filter w/o Shut-off Valve (DF075)                            |
| Detail E.16       | 95    | TLAVRV - Air/Vacuum Relief Valve                                       |
| Detail E.17       | 95    | 3/4" Disc Filter with Shut-off Valve (DFV075)                          |
| Detail E.18       | 95    | TLFV-1 - Line Flushing Valve - 17mm Barbed Insert with Collar          |
| Detail E.19       | 95    | TL050MFV-1 - Line Flushing Valve - ½" MPT                              |
| Detail E.20       | 95    | MOPC – Non-Stackable                                                   |
| Detail E.21       | 95    | MOPC – Stackable                                                       |
| Detail E.22       | 95    | MOPC – Exploded View                                                   |