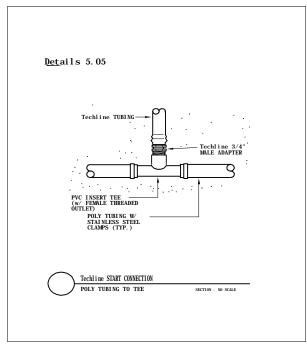

| 95    | MOPC – Stackable                                                       |
| Detail E.22       | 95    | MOPC – Exploded View                                                   |



# Techline "END FEED" Layout



# Techline "CENTER FEED" Layout



### "PARKING LOT ISLAND" Layout Option 1



## Techline "SLOPE LAYOUT" - Option 1



Techline "SLOPE LAYOUT" - Option 1



Techline "SLOPE LAYOUT" - Option 2



"IRREGULAR AREA" - Triangular Area



#### "IRREGULAR AREA" - Odd Curves



"Techline Perimeter for Sprinklers" Layout



### "PARKING LOT ISLAND" Layout Option 2







Filter Connections in Valve Box







#### Remote Control Valve Connections







#### **Techline Start Connections**







#### **Techline Start Connections**







# **Techline Fitting Connections**





#### **Techline Start Connections**







#### A/VRV In Valve Box









Line Flushing Valve in Valve Box





## Line Flushing Valve in Valve Box





Techline Sample Layout & Tree Planting





Techline Trenching Sideview & Subgrade



**Techline Sub-Header Installation** 







#### **MOPC** Above Grade





### MOPC in Valve Box























Fittings, Components, PRV























Fittings, PRV, Line Flushing Valve, Filter, A/VRV, MOPC