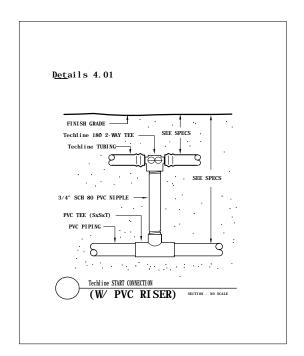

|
| Detail E.20       | 95    | MOPC – Non-Stackable                                                   |
| Detail E.21       | 95    | MOPC – Stackable                                                       |
| Detail E.22       | 95    | MOPC – Exploded View                                                   |



# Techline "END FEED" Layout



# Techline "CENTER FEED" Layout



### "PARKING LOT ISLAND" Layout Option 1



## Techline "SLOPE LAYOUT" - Option 1



Techline "SLOPE LAYOUT" - Option 1



Techline "SLOPE LAYOUT" - Option 2



"IRREGULAR AREA" - Triangular Area



#### "IRREGULAR AREA" - Odd Curves



"Techline Perimeter for Sprinklers" Layout



### "PARKING LOT ISLAND" Layout Option 2







Filter Connections in Valve Box







#### Remote Control Valve Connections







#### **Techline Start Connections**







#### **Techline Start Connections**







# **Techline Fitting Connections**





#### **Techline Start Connections**







#### A/VRV In Valve Box









Line Flushing Valve in Valve Box





## Line Flushing Valve in Valve Box





Techline Sample Layout & Tree Planting





Techline Trenching Sideview & Subgrade



**Techline Sub-Header Installation** 







#### **MOPC** Above Grade





### MOPC in Valve Box























Fittings, Components, PRV























Fittings, PRV, Line Flushing Valve, Filter, A/VRV, MOPC