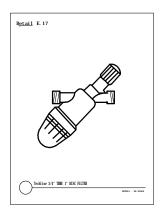

## TABLE OF CONTENTS - DESIGN DETAIL DRAWINGS (2 of 2)

| Detail<br>Number: | Page: | Description:                                                           |
|-------------------|-------|------------------------------------------------------------------------|
| Detail 7.02b      | 87    | Line Flushing Valve - Plumbed to PVC Pipe in Valve Box - Option 2      |
| Detail 7.03       | 88    | Line Flushing Valve - Plumbed to Poly Pipe in Valve Box                |
| Detail 7.04       | 88    | Line Flushing Valve with TLSOV in Valve Box                            |
| Detail 8.01       | 89    | Techline - Sample Layout                                               |
| Detail 8.02       | 89    | Techline - Tree Planting                                               |
| Detail 8.03       | 90    | Techline - Trenching Side View                                         |
| Detail 8.04       | 90    | Techline Subgrade Installation                                         |
| Detail 8.05       | 91    | Techline Sub-Header Installation                                       |
| Detail 9.01       | 92    | MOPC - Non-Stackable - Above Grade with Micro-Tubing (EDTUBE) attached |
| Detail 9.02       | 92    | MOPC - Stackable - Above Grade with Micro-Tubing (EDTUBE) attached     |
| Detail 9.03       | 92    | MOPC - Stackable - Above Grade with Fixed Spray                        |
| Detail 9.04       | 93    | MOPC - Non-Stackable in Valve Box                                      |
| Detail 9.05       | 93    | MOPC - Stackable in Valve Box                                          |
| Detail E.01       | 94    | TLELL - Techline Insert Elbow                                          |
| Detail E.02       | 94    | TLCOUP - Techline Insert Coupler                                       |
| Detail E.03       | 94    | TL075MA - Techline Insert x ¾" MPT Male Adapter                        |
| Detail E.04       | 94    | TL075FTEE - Techline 3/4" Female Combo Tee (Ins x Ins x 3/4" FPT)      |
| Detail E.05       | 94    | TLTEE - Techline Insert Tee                                            |
| Detail E.06       | 94    | TLCROS - Techline Insert Cross                                         |
| Detail E.07       | 94    | TL2W075MA - Techline 2-Way "V" Male Adapter (Ins x Ins x 3/4" MPT)     |
| Detail E.08       | 94    | TLDPLUG - Techline Dripper Plug Ring                                   |
| Detail E.09       | 94    | FIG8 - Techline Figure 8 Line End                                      |
| Detail E.10       | 94    | TLMTUBEADP - Techline to Micro-Tubing Adapter                          |
| Detail E.11       | 94    | Pressure Regulating Valve - ¾" (PRV075xFxx)                            |
| Detail E.12       | 95    | Pressure Regulating Valve - 1½" (PRV150xx)                             |
| Detail E.13       | 95    | TLS6 - 6" Soil Staple                                                  |
| Detail E.14       | 95    | TLSOV - Shut-off Valve (Ins x Ins)                                     |
| Detail E.15       | 95    | 3/4" Disc Filter w/o Shut-off Valve (DF075)                            |
| Detail E.16       | 95    | TLAVRV - Air/Vacuum Relief Valve                                       |
| Detail E.17       | 95    | 3/4" Disc Filter with Shut-off Valve (DFV075)                          |
| Detail E.18       | 95    | TLFV-1 - Line Flushing Valve - 17mm Barbed Insert with Collar          |
| Detail E.19       | 95    | TL050MFV-1 - Line Flushing Valve - ½" MPT                              |
| Detail E.20       | 95    | MOPC – Non-Stackable                                                   |
| Detail E.21       | 95    | MOPC – Stackable                                                       |
| Detail E.22       | 95    | MOPC – Exploded View                                                   |