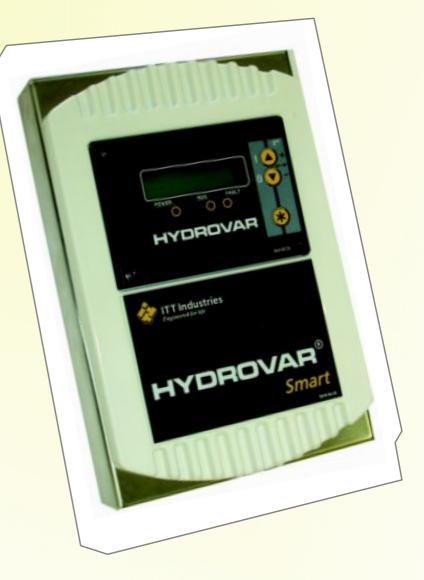

### HYDROVAR<sup>®</sup> Smart

Includes all control functions of a HYDROVAR and can be combined with all standard frequency converters, regardless of the power range and the available supply voltage range.

The control electronic together with it's power supply module is mounted inside a flat stainless steel case for wall mounting (enclosure IP55) or can also be used for mounting on a panel (enclosure IP00).