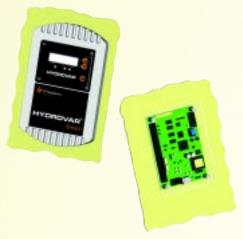

The control electronic together with it's power supply module is mounted inside a flat stainless steel case for wall mounting (enclosure IP55) or can also be used for mounting on a panel (enclosure IP00).

#### Available kits:

Wall mounting version (IP55)

Panel mounting version

| HYDROVAR<br>Smart | Power supply |              | Output-Voltage | Weight<br>[kg] |
|-------------------|--------------|--------------|----------------|----------------|
| Туре              | Voltage      | Max. current |                | [~9]           |
| Wall mounting     | 24 VAC/DC    | 130 mA       | 0-10 VDC       | 1,70           |
| Panel mounting    | 24 VAC/DC    | 130 mA       | 0-10 VDC       | 0,5            |