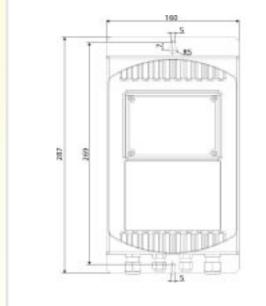

The control electronic together with it's power supply module is mounted inside a flat stainless steel case for wall mounting (enclosure IP55) or can also be used for mounting on a panel (enclosure IP00).

#### Available kits:

Wall mounting version (IP55)

Panel mounting version

| HYDROVAR<br>Smart | Power supply |              | Output-Voltage | Weight<br>[kg] |
|-------------------|--------------|--------------|----------------|----------------|
| Туре              | Voltage      | Max. current |                | [~9]           |
| Wall mounting     | 24 VAC/DC    | 130 mA       | 0-10 VDC       | 1,70           |
| Panel mounting    | 24 VAC/DC    | 130 mA       | 0-10 VDC       | 0,5            |