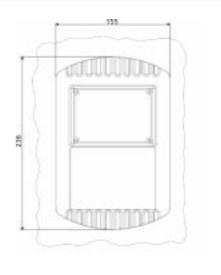

The control electronic together with it's power supply module is mounted inside a flat stainless steel case for wall mounting (enclosure IP55) or can also be used for mounting on a panel (enclosure IP00).

#### Available kits:

Wall mounting version (IP55)

Panel mounting version

| HYDROVAR<br>Smart | Power supply |              | Output-Voltage | Weight<br>[kg] |
|-------------------|--------------|--------------|----------------|----------------|
| Туре              | Voltage      | Max. current |                | [~9]           |
| Wall mounting     | 24 VAC/DC    | 130 mA       | 0-10 VDC       | 1,70           |
| Panel mounting    | 24 VAC/DC    | 130 mA       | 0-10 VDC       | 0,5            |