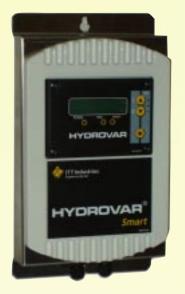

# HYDROVAR<sup>®</sup> Smart

The intelligent and user friendly control logic, suitable for all standard frequency converters

www.hydrovar.com

### HYDROVAR<sup>®</sup> Smart

Includes all control functions of a HYDROVAR and can be combined with all standard frequency converters, regardless of the power range and the available supply voltage range.

The control electronic together with it's power supply module is mounted inside a flat stainless steel case for wall mounting (enclosure IP55) or can also be used for mounting on a panel (enclosure IP00).