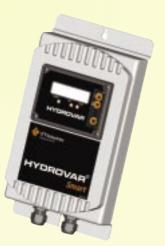

### HYDROVAR<sup>®</sup> Smart

Includes all control functions of a HYDROVAR and can be combined with all standard frequency converters, regardless of the power range and the available supply voltage range.

The control electronic together with it's power supply module is mounted inside a flat stainless steel case for wall mounting (enclosure IP55) or can also be used for mounting on a panel (enclosure IP00).