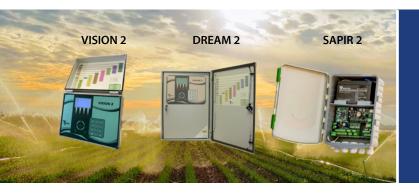

# DREAM 2 IRRIGATION CONTROL AND SUPERVISORY SYSTEM

The DREAM 2 is the next generation of central control systems. It allows combining various technologies to suit each projects specific need.

It is an Internet enabled controller so the user can control everything from a PC or Smartphone.

# VISION 2 IRRIGATION CONTROL AND SUPERVISORY SYSTEM

Utilizing the most advanced technology Goldtec is now offering you the VISION 2.

It is an Internet enabled controller so the user can control everything from a PC or Smartphone.

# SAPIR 2 IRRIGATION CONTROLLER

The SAPIR 2 is the next generation of central control systems.

It allows combining various technologies to suit each projects specific needs. It is an internet enabled controller so the user can control everything from PC, Tablet or Smart phone.

### **Customise your System:**

Combine the Fermaster with one of these Talgil Irrigation Control Systems to suit your projects specific needs.

- Sapir 2
- Vision 2
- Dream 2