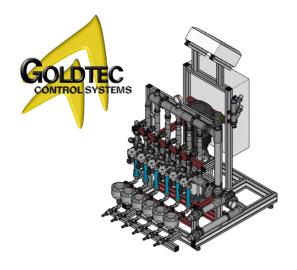

# **FERTMASTER BY GOLDTEC**BYPASS FERTILIZER INJECTION SYSTEM

Accurate EC and pH control is a must for modern fertilizer injection systems. Both soil-less media production and open field farming require precise regulation of the irrigation water's electrical conductivity and acidity. The Fertmaster bypass, fertilizer injection system with Talgil control is the ultimate device for this purpose.

It is a highly efficient tool capable of handling up to 6 injectors, 1 booster pump, 1 main valve/ water pump.

The system can read 1 water meter, 6 fertilizer meters as digital inputs and 1 EC, 1 pH analogue sensors.

### **Features**

- Up to 6 injection channels
  - 50 Lph
  - 600 Lph
  - 1000Lph
- EC and pH monitoring and control
- Locally sourced vertical multistage booster pump
- 50mm PVC manifolds
- Heavy duty aluminum frame
- Fertilizer meters with digital pulse output
- Optional sustaining and/or reducing valves, inlet filter