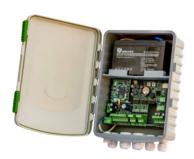

# SAPIR 2 IRRIGATION CONTROLLER

The SAPIR 2 is the next generation of central control systems.

It allows combining various technologies to suit each projects specific needs. It is an internet enabled controller so the user can control everything from PC, Tablet or Smart phone.

The SAPIR 2 is the perfect solution for small to large irrigation projects with a single irrigation head, suitable for both simple and demanding applications.

### **Features**

- Control and programming via Internet. (PC or Phone App)
- 32 outputs local and RTU
- 24VAC (local only) or DC Latch
- Digital and Analogue inputs

- Fertilizer Injection
  - 4 dosing channels + booster pump
- Filtration Control
- Remote Communication (Wifi or cellular modem)