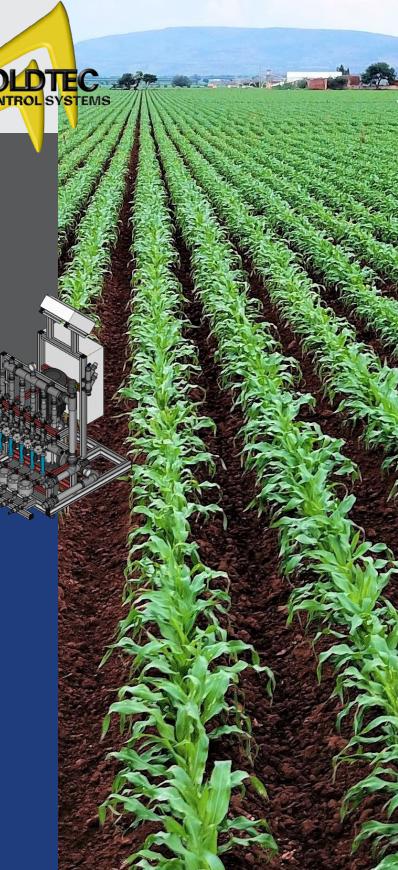

# **FERTMASTER BY GOLDTEC**BYPASS FERTILIZER INJECTION SYSTEM

Accurate EC and pH control is a must for modern fertilizer injection systems. Both soil-less media production and open field farming require precise regulation of the irrigation water's electrical conductivity and acidity. The Fertmaster bypass, fertilizer injection system with Talgil control is the ultimate device for this purpose.

It is a highly efficient tool capable of handling up to 6 injectors, 1 booster pump, 1 main valve/ water pump.

The system can read 1 water meter, 6 fertilizer meters as digital inputs and 1 EC, 1 pH analogue sensors.

### **Features**

- Up to 6 injection channels
  - 50 Lph
  - 600 Lph
  - 1000Lph
- EC and pH monitoring and control
- Locally sourced vertical multistage booster pump
- 50mm PVC manifolds
- Heavy duty aluminum frame
- Fertilizer meters with digital pulse output
- Optional sustaining and/or reducing valves, inlet filter